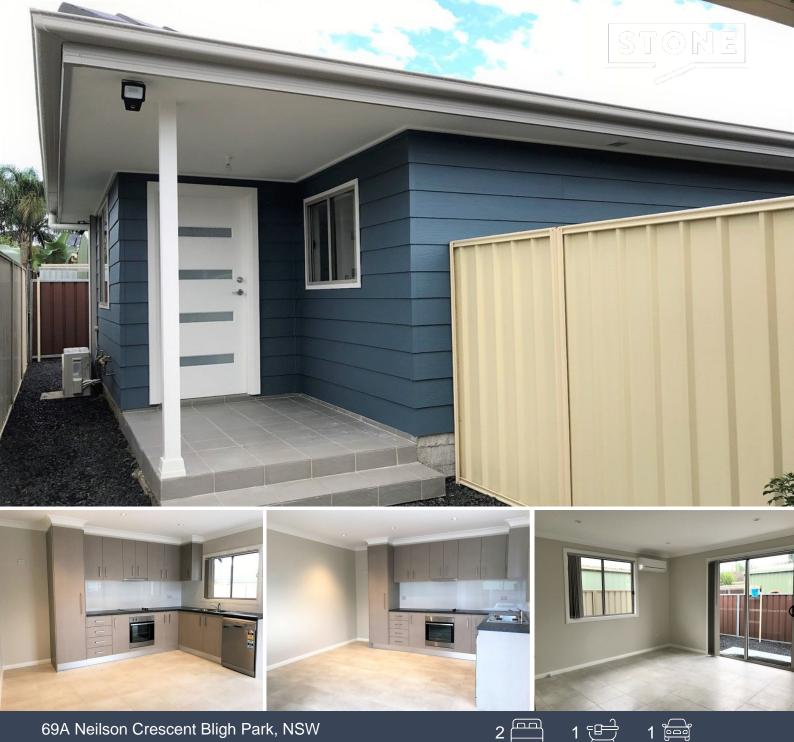

## 69A Neilson Crescent Bligh Park, NSW

## Modern Home!

Stone Real Estate is proud to present this stylish granny flat on a great street in Bligh Park. This property is Close to schools, shops and transport.

Features include: 2 bedrooms both with built ins Modern kitchen with loads of bench space and dishwasher Living area with split system air conditioner Blinds throughout Water usage included with the weekly rent Very low maintenance property