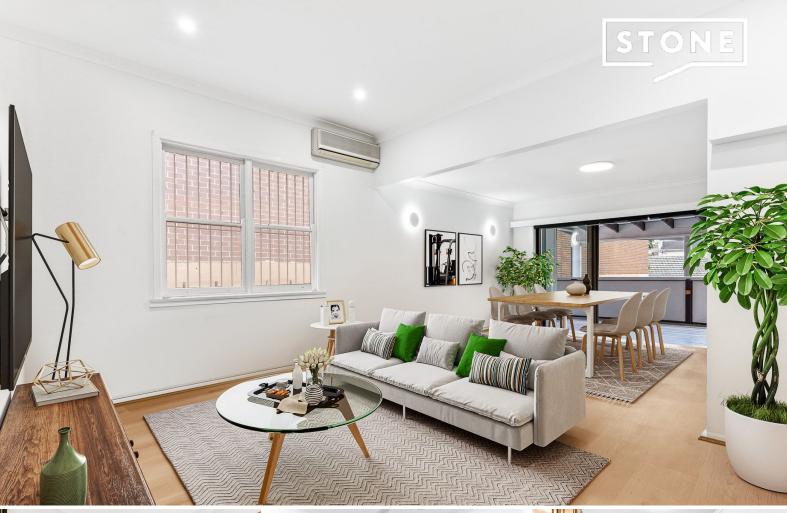

## 160 sqm, First Floor, 3 Bed, 1 bath + Secure parking

This First Floor, 160 sqm spacious apartment, boasting plenty of natural light has been beautifully transformed into a carefree Carlton address and ticks all the boxes.

- Spacious lounge/dining flowing onto sunny outdoor covered deck.
- Contemporary kitchen & stone benches
- Three bedrooms with built-in robes and access to large second balcony
- accessible within a private rear courtyard
- Secure parking available