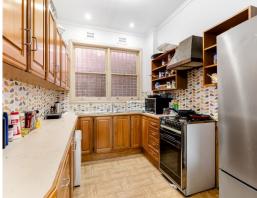

- Spacious lounge/dining flowing onto sunny outdoor covered deck.
- Contemporary kitchen & stone benches
- Three bedrooms with built-in robes and access to large second balcony
- accessible within a private rear courtyard
- Secure parking available