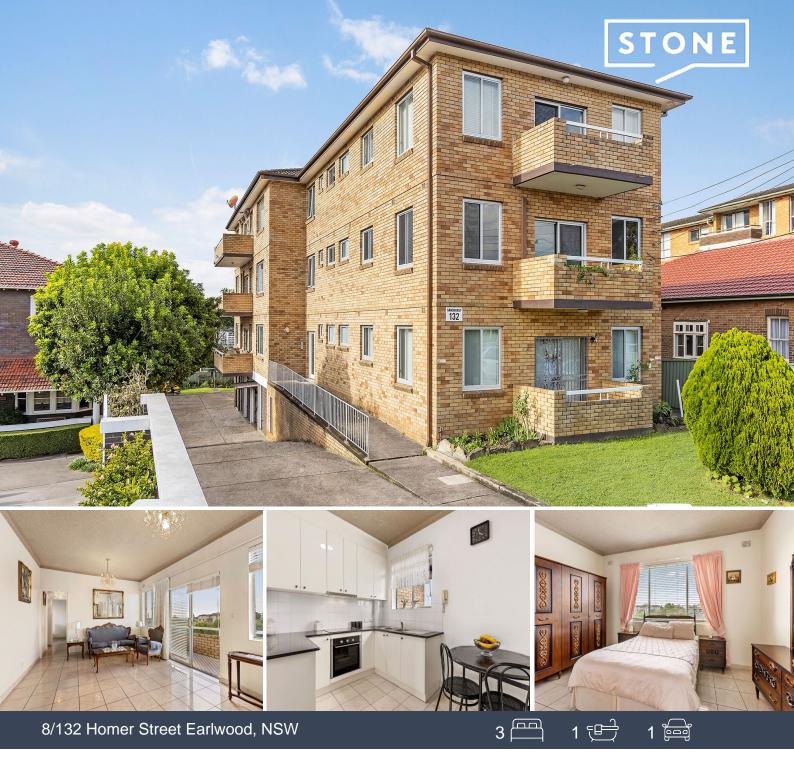

## Spacious Apartment with Scenic Views

Immaculately maintained and beautifully presented, this is your chance to secure a comfortable apartment within a prized pocket of Earlwood.

The versatile floorplan is inviting and spacious with high ceilings, tiled floors and a bright sunny aspect with oversized windows that draw in soft natural light. In heart of the home is a generous lounge room that connects to the large entertainer's balcony showcasing amazing scenic views. There is a separate dining room that is easily converted into the original third bedroom, depending on your needs. The updated kitchen has stainless steel appliances and lots of storage. Spacious bedrooms, bathroom, internal laundry and a large lock-up garage.

All this is set within a secure building and is just minutes from the centre of Earlwood with shops, cafes, dining options, parks, and close by schools.

| Inspect: | Saturday, 19th October 2024 1:00 - 1:30 |
|----------|-----------------------------------------|
|          |                                         |