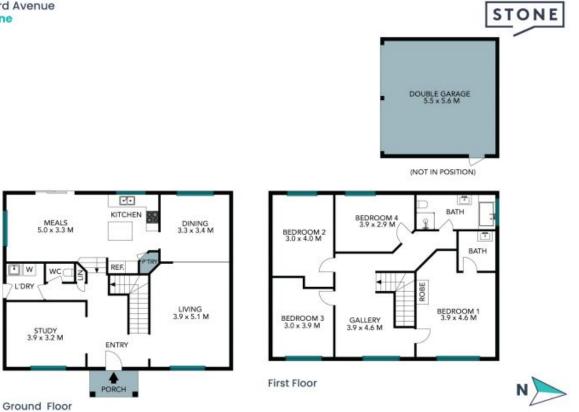

#### 22 Hartford Avenue Glen Alpine

# STONE

Ν

First Floor

Ground Floor

The floor plan is not to scale; measurements are indicative and in metres. All features included in this 3D plan are for inspiration purposes only. This is not an exact replica of the property or the position of exterior elements. Plans should not be relied an. Interested parties should make and rely on their own enquiries.