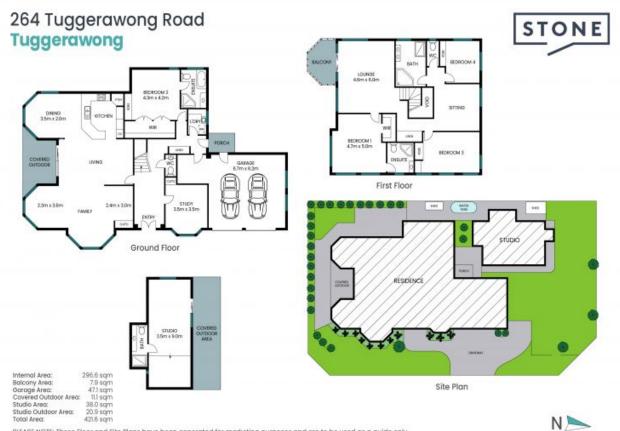

264 Tuggerawong Road Tuggerawong, NSW

7 📛

4 閏

2

## The Perfect Waterfront Home with Guest Accommodation!

If you're seeking a tranquil lifestyle where lakeside living becomes a reality, your search ends here. This stunning family home, ideally situated on a slightly elevated corner block, boasts breathtaking views of Tuggerah Lake. Featuring six spacious bedrooms, and a separate studio, the possibilities with this property are truly limitless.

New To Market

**Scott Wall** 0413 965 616

**Kaela Wall** 0434 726 944

PLEASE NOTE: These Floor and Site Plans have been generated for marketing purposes and are to be used as a guide only. While all care is taken, no guarantee can be given in respect of accuracy, sizes and dimensions are approximate, actual may vary.