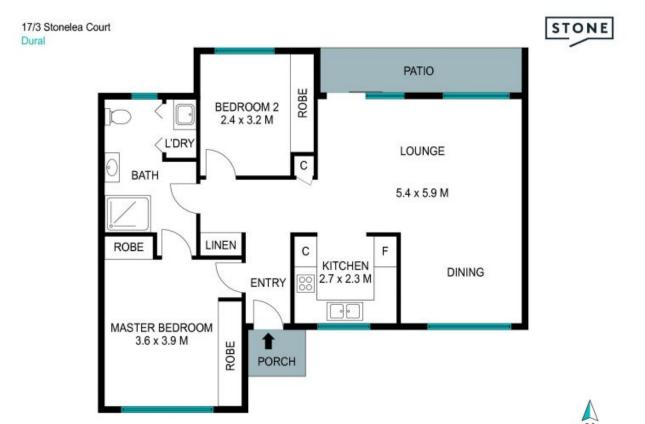

17/3 Stonelea Court Dural, NSW

2 🗀

1 閏

- Quiet position within the Village, adjoining the pathway to the shops
- 2 double bedrooms both with built-in robes, master with ceiling fan
- Spacious, fully tiled 2-way bathroom adjoins main bedroom
- Good-sized kitchen `where you can still cater for family & friends

 Price:
 \$510,000

 Council Rates:
 \$217.00 p/q

 Water Rates:
 \$171.41 p/q

 Strata Rates:
 \$636.55 p/q

Viviane Mylott 0438 983 615

**Jane Booty** 0412 207 452

The site plan and floor plan are not to scale; measurements are indicative and in metres. Bushes and trees are placed for illustration purposes. Plans should not be relied on. Interested parties should make and rely on their own enquiries. All other information provided has been collected from reliable sources but cannot be guaranteed for accuracy