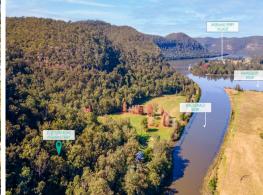

62 Settlers Road Wisemans Ferry, NSW

## 5-Acre Vacant Block with River Access (Right of Carriageway Included)

Discover a beautiful bushland block with stunning river and rural views, complete with a driveway and building platform already in place. This is an ideal property to build your new (STCA) home, create a weekend retreat, or simply have a place to escape to. Its convenient and accessible location is just 2 kilometers from the village of Wisemans Ferry and a little over an hour from Sydney.