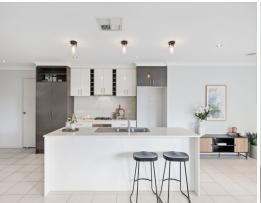

## Private sanctuary

Step into this inviting residence and immerse yourself in its modern charm and functionality. Inside, the shared dining-living area welcomes you with its open layout, providing a versatile space for everyday living and entertaining. The large kitchen enjoys ample bench space and a practical layout boasting convenience and efficiency. Ideal for the growing family, this home also enjoys a choice of two separate living areas and three spacious bedrooms to the rear of the home.