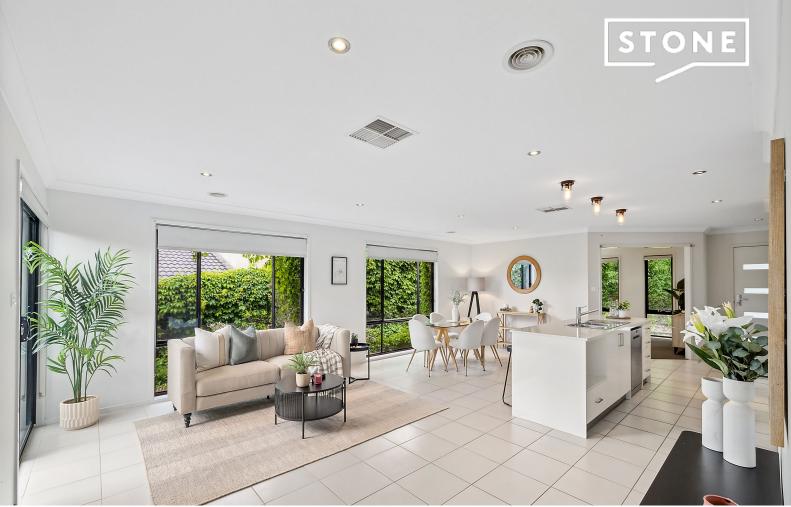

## Private sanctuary

Step into this inviting residence and immerse yourself in its modern charm and functionality. Inside, the shared dining-living area welcomes you with its open layout, providing a versatile space for everyday living and entertaining. The large kitchen enjoys ample bench space and a practical layout boasting convenience and efficiency. Ideal for the growing family, this home also enjoys a choice of two separate living areas and three spacious bedrooms to the rear of the home.

Venture outside to discover the outdoor oasis awaiting you. With beautiful established gardens and a private outlook, this space provides a tranquil retreat for outdoor relaxation

Located in a convenient and sought-after area, this 89 Bieundurry Street offers the perfect blend of indoor comfort and outdoor enjoyment