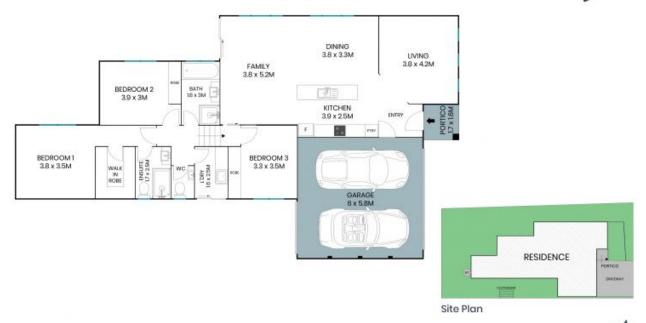

## 89 Bieundurry Street Bonner

The site plan and floor plan are not to scale; measurements are indicative and in metres. Bushes and trees are placed for illustration purposes. Plans should not be relied on. Interested parties should make and rely on their own enquiries. All other information provided has been collected from reliable sources but cannot be guaranteed for accuracy.

## 89 Bieundurry Street

## Bonner

The floor plan is not to scale; measurements are indicative and in metres. All features included in this 8D plan are for inspiration purposes only.

This is not an exact replica of the property or the position of exterior elements. Plans should not be relied on Interested parties should make and rely on their own enquiries.