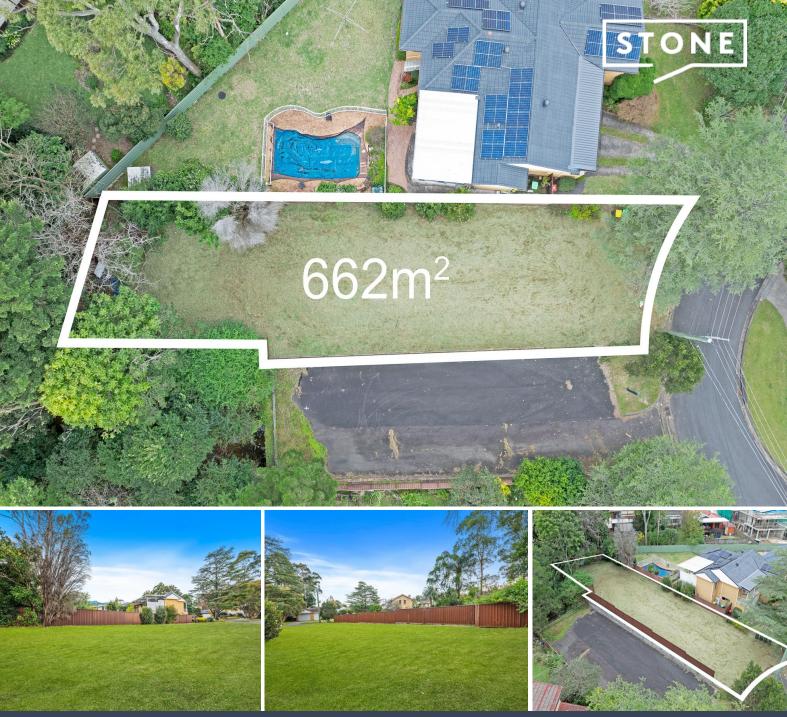

19 Lyndelle Place Carlingford, NSW

## DA Approved Luxury Dream Home on a Spacious 662sqm Block

Discover the perfect canvas for your dream home at 19 Lyndelle Place, Carlingford. Situated on a generously sized and nearly level 662sqm block, this prime piece of real estate is ready for you to build immediately. With Development Approval (DA) in place, envision your luxury residence complete with modern amenities and high-end finishes.