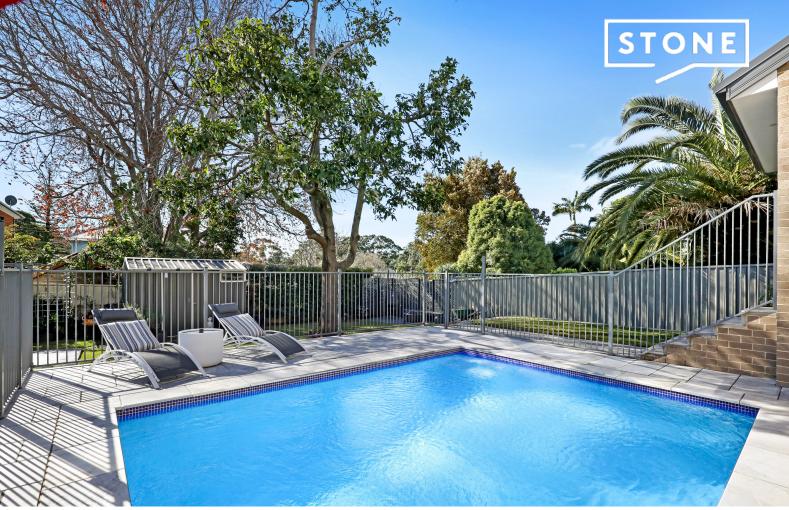

## Grand contemporary residence minutes to beach

Exquisite in design, build and finish, this 2018 stylish home has multiple living areas to enjoy with scenic views to the mountains and ocean. Flaunting a stunning light filled double-height main lounge, vast and luxurious master quarters, and an entertainers' backyard complete with fire pit and solar-heated pool. This high-end family home is a spectacular find.

- Provides all your favourite executive features
- Three lounges + study and dining, ducted air, electric blinds, camera security
- Stylish kitchen showcasing a butler's pantry, 40mm stone benchtops and island
- Dual flow to undercover alfresco with plantation shutters + BBQ kitchenette
- Generous master walk-in wardrobe, quality ensuite with twin vanity and free standing bath
- Rinnai gas hot water, outdoor shower, garden shed and double garage with internal access
- Approx. 600m to Woonona East Public School and 1km to Woonona High