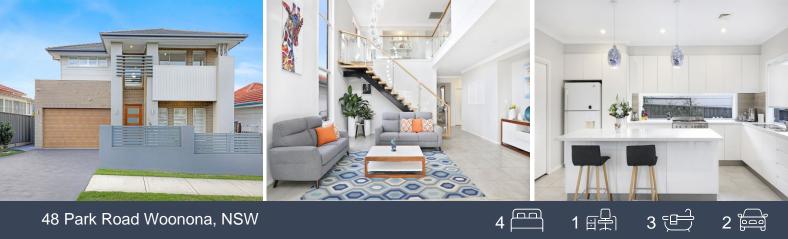

## Grand contemporary residence minutes to beach

Exquisite in design, build and finish, this 2018 stylish home has multiple living areas to enjoy with scenic views to the mountains and ocean. Flaunting a stunning light filled double-height main lounge, vast and luxurious master quarters, and an entertainers' backyard complete with fire pit and solar-heated pool. This high-end family home is a spectacular find.

- Provides all your favourite executive features
- Three lounges + study and dining, ducted air, electric blinds, camera security
- Stylish kitchen showcasing a butler's pantry, 40mm stone benchtops and island
- Dual flow to undercover alfresco with plantation shutters + BBQ kitchenette
- Generous master walk-in wardrobe, quality ensuite with twin vanity and free standing bath
- Rinnai gas hot water, outdoor shower, garden shed and double garage with internal access
- Approx. 600m to Woonona East Public School and 1km to Woonona High