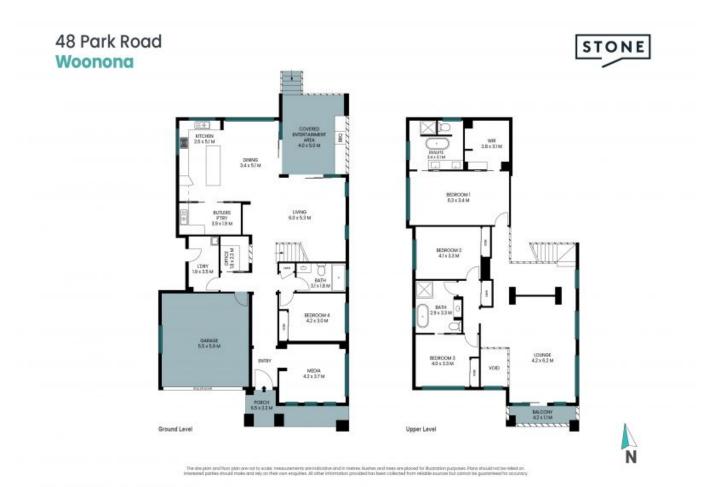

- Provides all your favourite executive features
- Three lounges + study and dining, ducted air, electric blinds, camera security
- Stylish kitchen showcasing a butler's pantry, 40mm stone benchtops and island
- Dual flow to undercover alfresco with plantation shutters + BBQ kitchenette
- Generous master walk-in wardrobe, quality ensuite with twin vanity and free standing bath
- Rinnai gas hot water, outdoor shower, garden shed and double garage with internal access
- Approx. 600m to Woonona East Public School and 1km to Woonona High