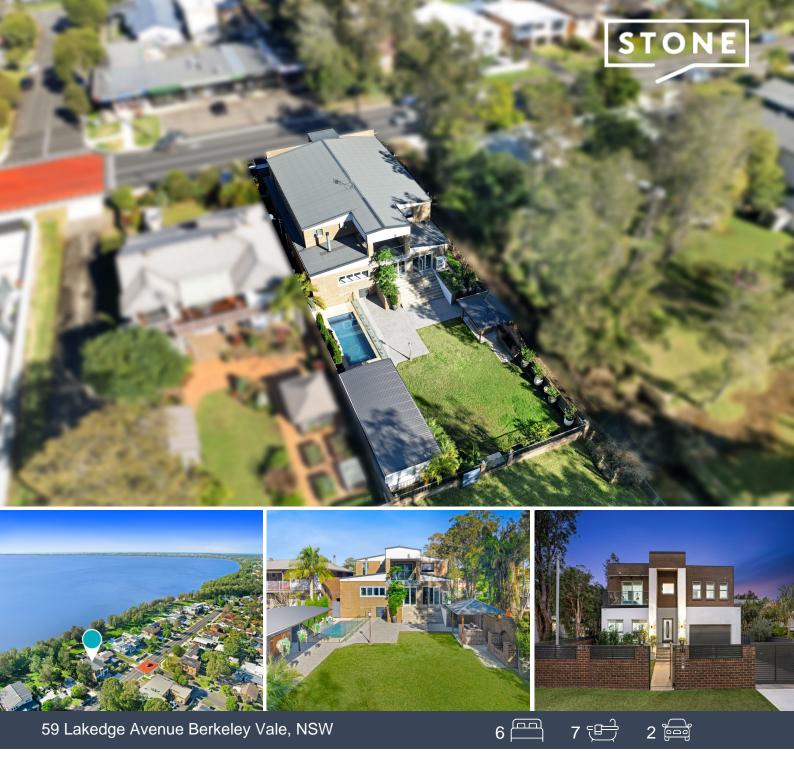

## Welcome to 59 Lakedge Avenue Berkeley Vale? A Grand Luxury Lakeside Estate, perfect for Extended Family Living

Step into a space filled with natural light, effortlessly creating an open and inviting atmosphere. The focal point is the open-plan designer kitchen, featuring a remarkable island bench, butler's pantry and thoughtfully designed cabinetry with high-quality inclusions that are sure to impress. The floor plan seamlessly combines space and comfort and easy access to the outdoor entertaining deck. This exquisite space allows for family activities, cooking, and entertaining to happen seamlessly.

This is a rare opportunity to purchase a home that has been designed to the highest standards and must be seen to fully appreciate its design and quality. Contact our sales team for more information and to schedule your private inspection today!...

Key Features:...

View: By Appointment

Inspect: Thursday, 19th Sep

Thursday, 19th September 2024 5:45 - 6:15 Saturday, 21st September 2024 2:00 - 2:30

Price:

Expressions Of Interest

Reece Caira 0431 013 342