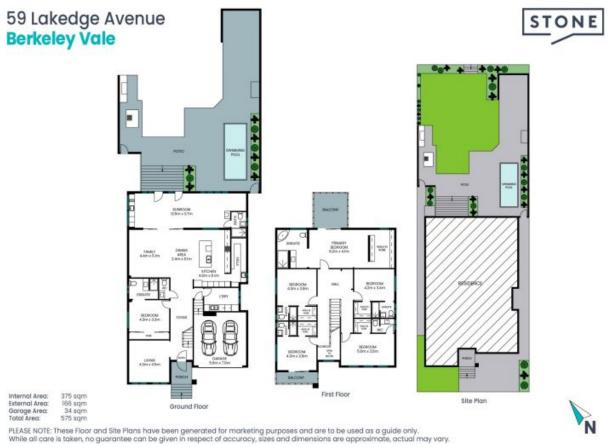

## Welcome to 59 Lakedge Avenue Berkeley Vale? A Grand Luxury Lakeside Estate, perfect for Extended Family Living

Step into a space filled with natural light, effortlessly creating an open and inviting atmosphere. The focal point is the open-plan designer kitchen, featuring a remarkable island bench, butler's pantry and thoughtfully designed cabinetry with high-quality inclusions that are sure to impress. The floor plan seamlessly combines space and comfort and easy access to the outdoor entertaining deck. This exquisite space allows for family activities, cooking, and entertaining to happen seamlessly.