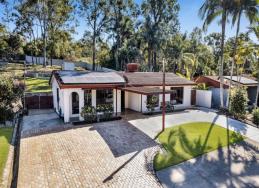

34 Frawley Drive Redbank Plains, QLD

3 🕮

1 閏

2

## Investor's Dream Opportunity with Future Development Potential

Welcome to this fantastic property nestled in a serene and family-friendly neighborhood. Perfect for the savvy investor seeking both immediate returns and future potential, this property boasts a range of enticing features:

Key Features:

Bedrooms: 3 Bathrooms: 1

Allotment Size: 1229m2 Street Frontage 20.1m

Location: Situated in a quiet street with excellent neighbors

Convenience: Less than 5 minutes' drive to Town Square Shopping Centre, offering

a variety of amenities including Coles, Woolworths, Aldi, and more

Backyard: Spacious backyard with ample room for a Granny Flat or other additions

Parking: Plenty of space available Rates Approximately \$600 per quarter