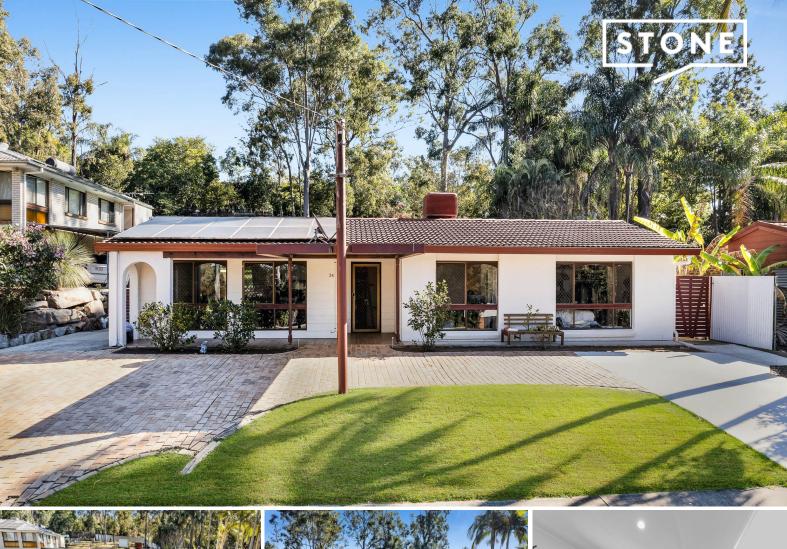

34 Frawley Drive Redbank Plains, QLD

3 🕮

1 閏

2

## Investor's Dream Opportunity with Future Development Potential

Welcome to this fantastic property nestled in a serene and family-friendly neighborhood. Perfect for the savvy investor seeking both immediate returns and future potential, this property boasts a range of enticing features:

Key Features:

Bedrooms: 3 Bathrooms: 1

Allotment Size: 1229m2 Street Frontage 20.1m

Location: Situated in a quiet street with excellent neighbors

Convenience: Less than 5 minutes' drive to Town Square Shopping Centre, offering

a variety of amenities including Coles, Woolworths, Aldi, and more

Backyard: Spacious backyard with ample room for a Granny Flat or other additions

Parking: Plenty of space available Rates Approximately \$600 per quarter

Investment Potential: Ideal for investors with potential for future development opport...

SOLD

lan Oliver 0431877565

Andrew Sherrington
0417 491 897

TOTAL SQM: 181.2 SQM

This day plas and floor glas are not to colds necessarized his indicative and in network business and tweet are placed for illustration purposes. Place is bound not be referred to. Here and parties who ill make and ney on their own emplies. All other information provinced to been collected to mission assures the gas an extend for account,