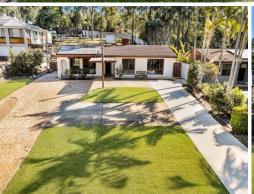

34 Frawley Drive Redbank Plains, QLD

3 🕮

1 閏

2

## Investor's Dream Opportunity with Future Development Potential

Welcome to this fantastic property nestled in a serene and family-friendly neighborhood. Perfect for the savvy investor seeking both immediate returns and future potential, this property boasts a range of enticing features:

Key Features:

Bedrooms: 3 Bathrooms: 1

Allotment Size: 1229m2 Street Frontage 20.1m

Location: Situated in a quiet street with excellent neighbors

Convenience: Less than 5 minutes' drive to Town Square Shopping Centre, offering

a variety of amenities including Coles, Woolworths, Aldi, and more

Backyard: Spacious backyard with ample room for a Granny Flat or other additions

Parking: Plenty of space available Rates Approximately \$600 per quarter