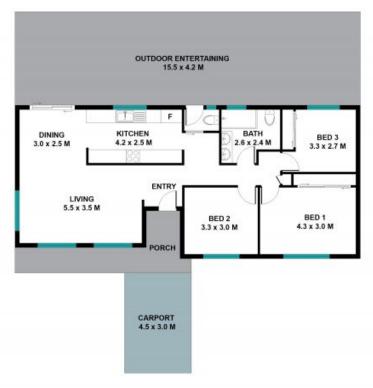

Key Features:

Bedrooms: 3 Bathrooms: 1

Allotment Size: 1229m2 Street Frontage 20.1m

Location: Situated in a quiet street with excellent neighbors

Convenience: Less than 5 minutes' drive to Town Square Shopping Centre, offering

a variety of amenities including Coles, Woolworths, Aldi, and more

Backyard: Spacious backyard with ample room for a Granny Flat or other additions

Parking: Plenty of space available Rates Approximately \$600 per quarter

Investment Potential: Ideal for investors with potential for future development opport...

SOLD

lan Oliver 0431877565

Andrew Sherrington
0417 491 897

TOTAL SQM: 181.2 SQM

This day plas and floor glas are not to colds necessarized his indicative and in network business and tweet are placed for illustration purposes. Place is bound not be referred to. Here and parties who ill make and ney on their own emplies. All other information provinced to been collected to mission assures the gas an extend for account,