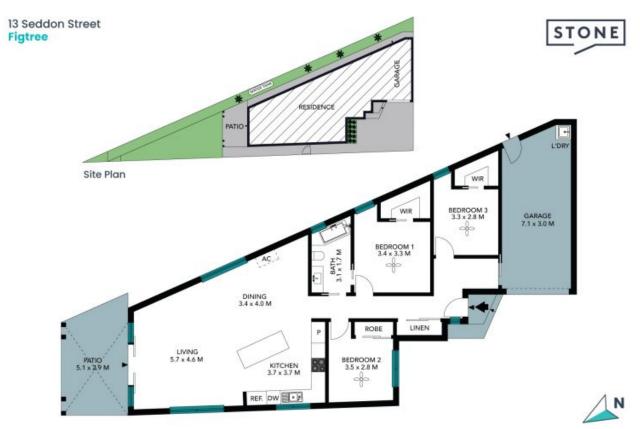

13 Seddon Street Figtree, NSW

- Single level layout showcases immaculate open plan living and dining zones
- Undercover entertaining area spills onto private low maintenance backyard
- Contemporary island kitchen showcases gas cooktop and plenty of storage space
- Three relaxing bedrooms, two offer walk-in robes, main has own bathroom access
- Modern two-way bathroom appointed with rain shower over tub and skylight
- Air conditioning, polished concrete floors, fans, gas hot water system
- Single lock-up garage, additional parking, rain water tank and side access

**Price:** \$750,000

**Neil Webster** 0439 028 748

**Yenson Mui** 0421 882 541

The floor plan is not to scale; measurements are indicative and in metres. All features included in this 3D plan are for inspiration purposes only.

This is not an exact replica of the property or the position of exterior elements. Plans should not be relied on. Interested parties should make and rely on their own enquiries.

The site plan and floor plan are not to scale; measurements are indicative and in metres. Bushes and trees are placed for illustration purposes. Plans should not be relied on. Interested parties should make and rely on their own enquiries. All other information provided has been collected from reliable sources but cannot be guaranteed for accuracy.