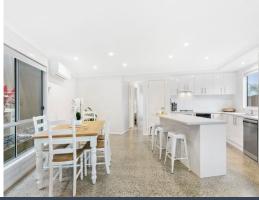

- Single level layout showcases immaculate open plan living and dining zones
- Undercover entertaining area spills onto private low maintenance backyard
- Contemporary island kitchen showcases gas cooktop and plenty of storage space
- Three relaxing bedrooms, two offer walk-in robes, main has own bathroom access
- Modern two-way bathroom appointed with rain shower over tub and skylight
- Air conditioning, polished concrete floors, fans, gas hot water system
- Single lock-up garage, additional parking, rain water tank and side access