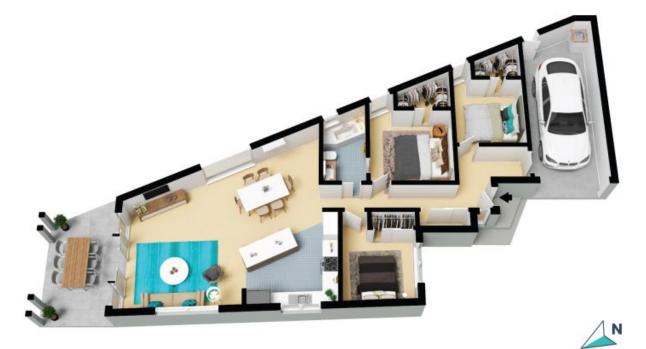

- Single level layout showcases immaculate open plan living and dining zones
- Undercover entertaining area spills onto private low maintenance backyard
- Contemporary island kitchen showcases gas cooktop and plenty of storage space
- Three relaxing bedrooms, two offer walk-in robes, main has own bathroom access
- Modern two-way bathroom appointed with rain shower over tub and skylight
- Air conditioning, polished concrete floors, fans, gas hot water system
- Single lock-up garage, additional parking, rain water tank and side access

**Price:** \$750,000

**Neil Webster** 0439 028 748

**Yenson Mui** 0421 882 541

The floor plan is not to scale; measurements are indicative and in metres. All features included in this 3D plan are for inspiration purposes only.