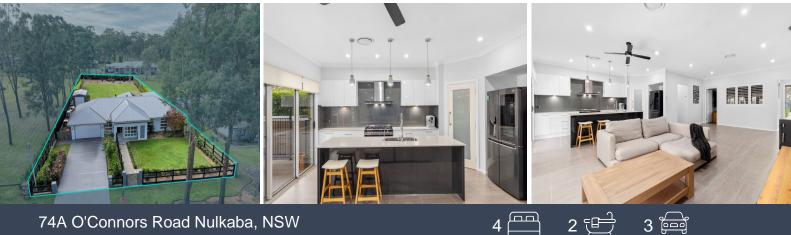

## Your prestigious paradise

Price:

\$1,250,000

- Arrange your virtual or in person inspection today!
- Situated with a tranquil and leafy aspect on a sealed and quiet road
- Ducted air throughout with slow combustion fireplace
- Deluxe kitchen with stone bench tops and 900mm Fisher and Paykel appliances
- Dedicated theatre room and separate home office with wired ethernet
- Four generously sized bedrooms with built in robes, master with stylish ensuite, 2  ${\sf x}$  walk in robes, double entry doors and external access
- Outdoor entertaining area with shade screens and covered luxe swim spa
- Extra single car lock up garage with electricity and mezzanine level
- Generously proportioned double garage with both remote and internal access