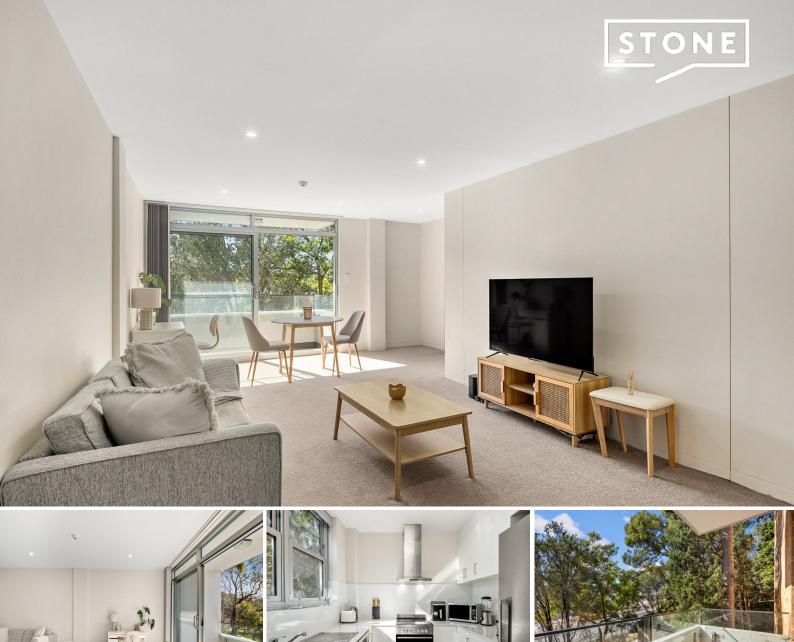

## **Spacious Light Filled Apartment**

Step into a world of radiant interiors flooded with natural light. This spacious two-bedroom apartment boasts a sense of tranquillity with a northerly aspect. Located in the desirable 'Fairmont' building, enjoy the convenience of level lift access and intercom security, ensuring peace of mind at every turn.

The expansive balcony offers a northerly aspect, perfect for relaxed living or entertaining guests. Located mere moments from Anzac Park and the local public school, with Cammeray village and Crows Nest just a leisurely stroll away, and effortless access to the heart of the city.

## Features:

- \* Bright living and dining area, flowing seamlessly onto the balcony
- \* Modern kitchen equipped with stainless steel appliances, including a dishwasher
- \* Master bedroom and the 2nd bedroom come with ample built-in robes
- \* Kitchen and bathroom have been renovated
- \* Intercom/security and lift access