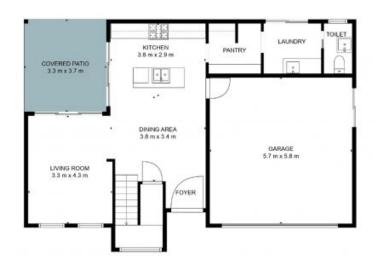

- Open plan kitchen, walk-in pantry & dining area leading to covered alfresco
- Easy care vinyl planked floors downstairs, carpeted throughout upstairs.
- Master bedroom, ensuite and walk-in robe, three additional bedrooms
- Luxury ensuite; main bathroom with bath, shower & separate toilet.
- Double garage, covered alfresco, easy-care garden.

**Price:** \$780,000

Council Rates: \$2,650.00/year (approx)

**David Geary** 0413 681 125

**Nathan Owen** 0422 144 720

Ground Level First Level

Internal Living: 144 sam External Living: 45 sam Land Size: 288 sam

The site plan and floor plan are not to scale; measurements are indicative and in metres. Bushes and trees are placed for illustration purposes. Plans should not be relied on. Interested parties should make and rely on their own enquiries. All other information provided has been collected from reliable sources but cannot be guaranteed for accuracy.