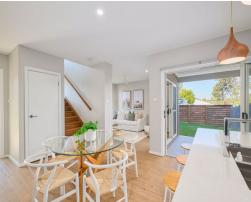

## Contemporary two-level home in commanding hilltop position.

A light-filled corner block home built by award winning local builders Adenbrook. It's a compact well-designed home combining functionality with flair. The delightful kitchen at the heart of this family home features an island with a stone bench top and built-in sink. Enjoy meals in the outdoor alfresco or breakfast in bed listening to birdsong as the home is set up high overlooking pristine bushland. With an early learning, primary and secondary school close by this is a great place to call home and a base to explore and enjoy the mid-north coast lifestyle.

- Open plan kitchen, walk-in pantry & dining area leading to covered alfresco
- Easy care vinyl planked floors downstairs, carpeted throughout upstairs.
- Master bedroom, ensuite and walk-in robe, three additional bedrooms
- Luxury ensuite; main bathroom with bath, shower & separate toilet.
- Double garage, covered alfresco, easy-care garden.