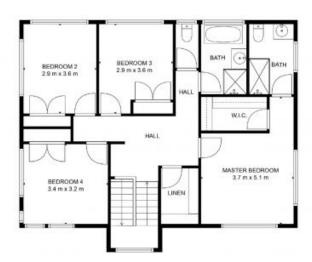

- Open plan kitchen, walk-in pantry & dining area leading to covered alfresco
- Easy care vinyl planked floors downstairs, carpeted throughout upstairs.
- Master bedroom, ensuite and walk-in robe, three additional bedrooms
- Luxury ensuite; main bathroom with bath, shower & separate toilet.
- Double garage, covered alfresco, easy-care garden.

**Price:** \$780,000

Council Rates: \$2,650.00/year (approx)

**David Geary** 0413 681 125

**Nathan Owen** 0422 144 720

Ground Level First Level

Internal Living: 144 sam External Living: 45 sam Land Size: 288 sam

The site plan and floor plan are not to scale; measurements are indicative and in metres. Bushes and trees are placed for illustration purposes. Plans should not be relied on. Interested parties should make and rely on their own enquiries. All other information provided has been collected from reliable sources but cannot be guaranteed for accuracy.