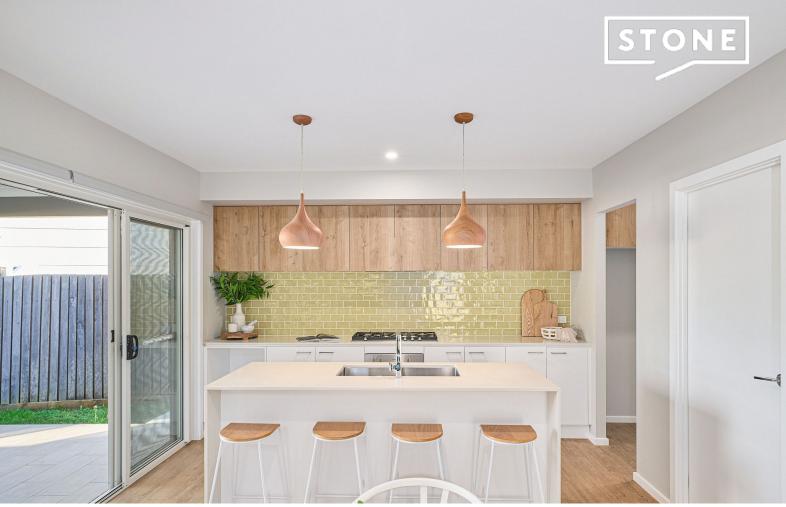

## Contemporary two-level home in commanding hilltop position.

A light-filled corner block home built by award winning local builders Adenbrook. It's a compact well-designed home combining functionality with flair. The delightful kitchen at the heart of this family home features an island with a stone bench top and built-in sink. Enjoy meals in the outdoor alfresco or breakfast in bed listening to birdsong as the home is set up high overlooking pristine bushland. With an early learning, primary and secondary school close by this is a great place to call home and a base to explore and enjoy the mid-north coast lifestyle.

- Open plan kitchen, walk-in pantry & dining area leading to covered alfresco
- Easy care vinyl planked floors downstairs, carpeted throughout upstairs.
- Master bedroom, ensuite and walk-in robe, three additional bedrooms
- Luxury ensuite; main bathroom with bath, shower & separate toilet.
- Double garage, covered alfresco, easy-care garden.