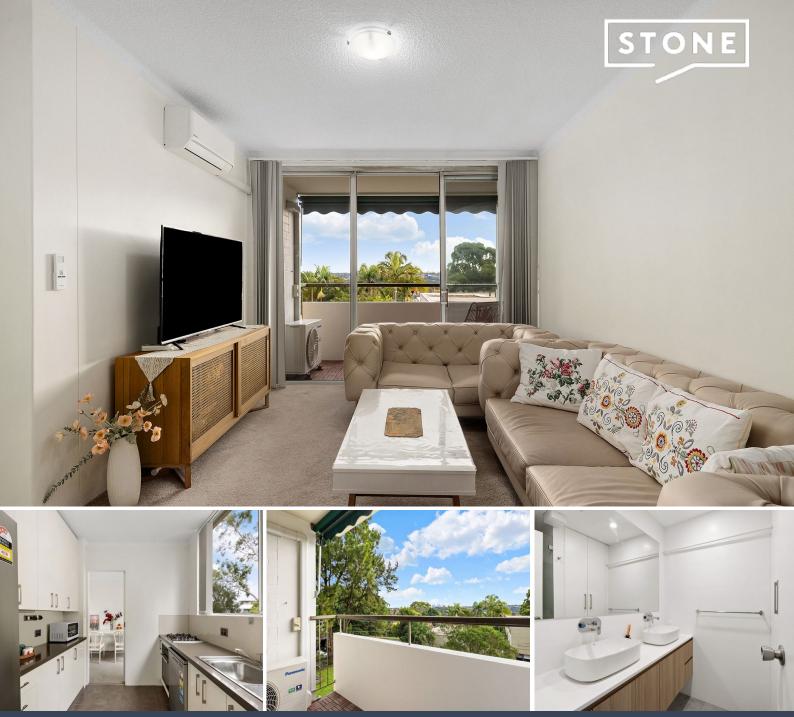

## **Ultra Convenient Location & Northerly Aspect**

Step into luxury living with this exquisite second level apartment located at the rear of the complex, poised to embrace your lifestyle desires. Nestled in a prime corner spot, its outdoor terrace offers panoramic northerly district views, flooding the space with natural light and fostering an enchanting ambiance. Impeccably renovated with a fresh white palette, this three-bedroom abode boasts optimal separation between living and sleeping quarters.

## Featuring:

- \* Expansive windows capturing sweeping northerly views
- \* L-shaped living and dining area opening onto a covered balcony
- \* Sleek stone kitchen with gas stainless steel appliances
- \* Master bedroom with built-in robe, alongside a versatile third bedroom or home office...
- \* Stylish bathroom, separate WC, and internal laundry...