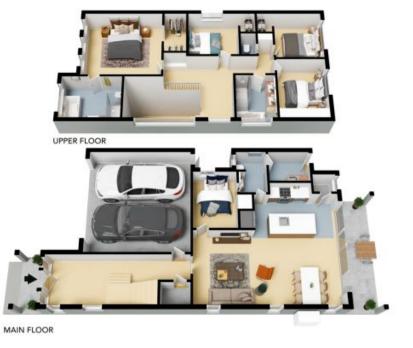

## 7 Corkwood Street Denham Court

N

The floor plan is not to scale; measurements are indicative and in metres. All features included in this 3D plan are for inspiration purposes only. This is not an exact replica of the property or the position of exterior elements. Plans should not be relied on. Interested parties should make and rely on their own enquiries.

## 7 Corkwood Street Denham Court

ford in case