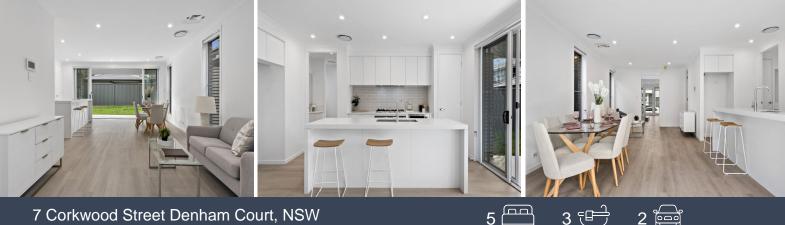

## Inclusions;

- > Generous open plan living consisting of lounge, family/ meals area, study and large upstairs living.
- > Well-appointed kitchen offering engineered stone kitchen benchtops, quality stainless steel appliances, Vertical overhead kitchen cupboards with designer doors and walk-in pantry.
- > 5 generous bedrooms all including robes
- > Double garage with automatic door