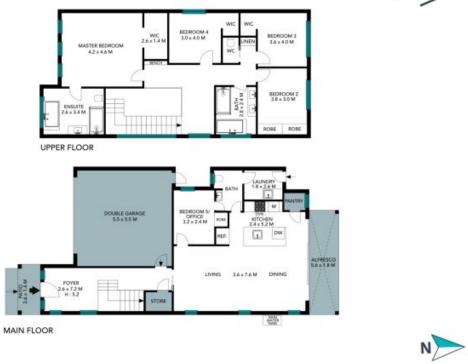

## 7 Corkwood Street Denham Court

N

The floor plan is not to scale; measurements are indicative and in metres. All features included in this 3D plan are for inspiration purposes only. This is not an exact replica of the property or the position of exterior elements. Plans should not be relied on. Interested parties should make and rely on their own enquiries.

## 7 Corkwood Street Denham Court

ford in case