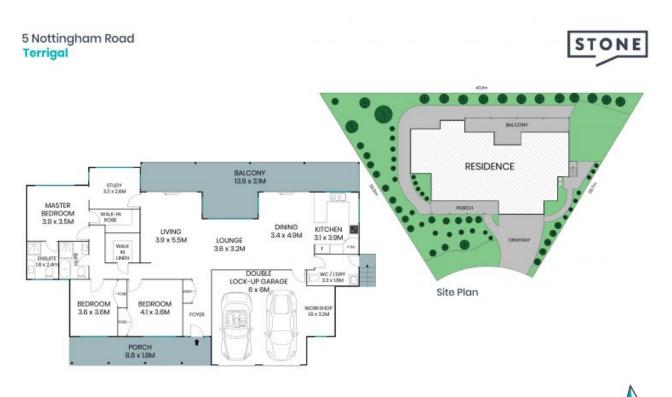

 Price:
 SOLD \$1,453,000

 Council Rates:
 \$573.53 p/q

 Water Rates:
 \$248.51 p/q

2

ഫെ

3

2 🚔

Internal Area: 188sqm External Area: 44sqm

The site plan and floor plan are not to scale; measurements are indicative and in metres. Bushes and trees are placed for illustration purposes. Plans should not be relied on. Interested parties should make and rely on their own enquiries. All other information provided has been collected from reliable sources but cannot be guaranteed for accuracy.