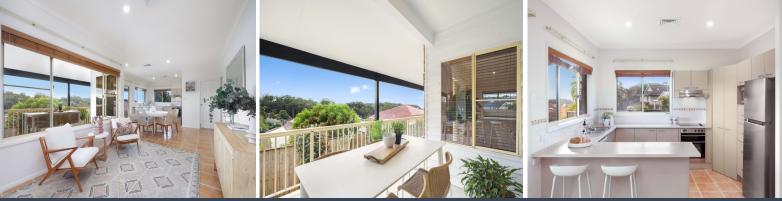

## Charm, Convenience and Sunshine

A private haven boasting easy living at its best. This solid brick and tile home showcases sleek modern refinements with a delightful sun-filled aspect offering elevated views with ocean glimpses across the valley. Well located mid-way between Terrigal's bustling town centre and Erina Fair, to offer exceptional convenience, this well-maintained single-level residence inspires a relaxed lifestyle with its charming blend of open plan living, low-maintenance landscaped gardens and peaceful outlook. The smart versatile layout provides comfortable space for lounge and separate dining, with extra indoor and outdoor areas for entertaining or simply soaking up the relaxing outlook. Immaculately presented, the home is absolutely move-in, although potential still exists to upgrade and unleash it's full potential.

- Rear north-facing aspect allows for an abundance of natural light
- District and valley view to the ocean
- Study nook off master bedroom
- New ducted air conditioning system
- 10' high ceilings
- Master bedroom with ensuite and WIR