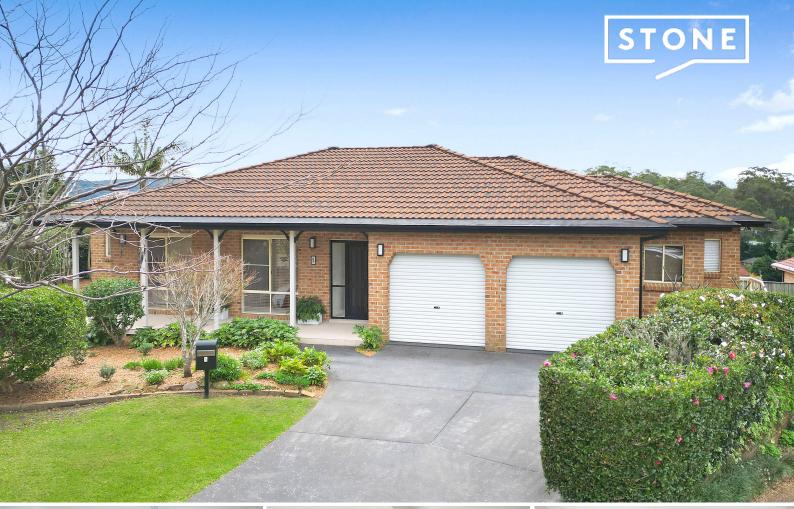

## Charm, Convenience and Sunshine

A private haven boasting easy living at its best. This solid brick and tile home showcases sleek modern refinements with a delightful sun-filled aspect offering elevated views with ocean glimpses across the valley. Well located mid-way between Terrigal's bustling town centre and Erina Fair, to offer exceptional convenience, this well-maintained single-level residence inspires a relaxed lifestyle with its charming blend of open plan living, low-maintenance landscaped gardens and peaceful outlook. The smart versatile layout provides comfortable space for lounge and separate dining, with extra indoor and outdoor areas for entertaining or simply soaking up the relaxing outlook. Immaculately presented, the home is absolutely move-in, although potential still exists to upgrade and unleash it's full potential.

- Rear north-facing aspect allows for an abundance of natural light
- District and valley view to the ocean
- Study nook off master bedroom
- New ducted air conditioning system
- 10' high ceilings
- Master bedroom with ensuite and WIR