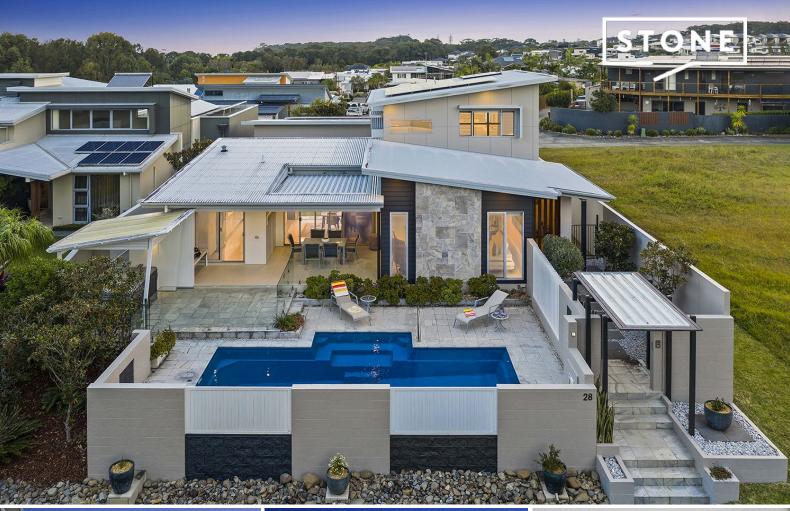

## Elegance at it's best!!

This elegant, low-maintenance home offers stunning 180-degree views of untouched bushland and is just a short 500-meter walk to the beach and Beachstone's Cafe. The home has been freshly painted outside and boasts a sought-after northerly aspect and a level of privacy shared by only a few other properties in the exclusive North Sapphire Estate. Designed to cater to a wide range of residents, from entertainers to families and empty nesters, this home maximizes the unique climate with its open-plan kitchen, living, and dining areas leading to a private courtyard on one side and an undercover terrace with a pool and spa on the other. High-end finishes adorn the interior, with a light-filled living area and designer kitchen equipped with European appliances, stone benchtops, and a butler's pantry. The clever floor plan offers extensive living, dining, and entertaining options on the ground floor, flowing seamlessly to 3 double bedrooms, a bathroom, laundry, and an oversized garage with space for a workshop or gym. Upstairs, the spacious master bedroom and ensuite provide total privacy. Additional features include a private north-facing block, fully furnished media room, close proximity to the beach and cafe, solar power and hot water systems, air conditioning with an Ethanol feature fireplace, an automated Vergola terrace roof, beautiful low-maintenance gardens, dedicated off-street parking for a boat, van, or third car space. Conveniently located 5 minutes from Moonee Shopping Centre and 10 minutes from the CBD, this property is nestled within over 35