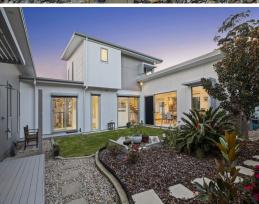

## Elegance at it's best!!

This elegant, low-maintenance home offers stunning 180-degree views of untouched bushland and is just a short 500-meter walk to the beach and Beachstone's Cafe. The home has been freshly painted outside and boasts a sought-after northerly aspect and a level of privacy shared by only a few other properties in the exclusive North Sapphire Estate. Designed to cater to a wide range of residents, from entertainers to families and empty nesters, this home maximizes the unique climate with its open-plan kitchen, living, and dining areas leading to a private courtyard on one side and an undercover terrace with a pool and spa on the other. High-end finishes adorn the interior, with a light-filled living area and designer kitchen equipped with European appliances, stone benchtops, and a butler's pantry. The clever floor plan offers extensive living, dining, and entertaining options on the ground floor, flowing seamlessly to 3 double bedrooms, a bathroom, laundry, and an oversized garage with space for a workshop or gym. Upstairs, the spacious master bedroom and ensuite provide total privacy. Additional features include a private north-facing block, fully furnished media room, close proximity to the beach and cafe, solar power and hot water systems, air conditioning with an Ethanol feature fireplace, an automated Vergola terrace roof, beautiful low-maintenance gardens, dedicated off-street parking for a boat, van, or third car space. Conveniently located 5 minutes from Moonee Shopping Centre and 10 minutes from the CBD, this property is nestled within over 35