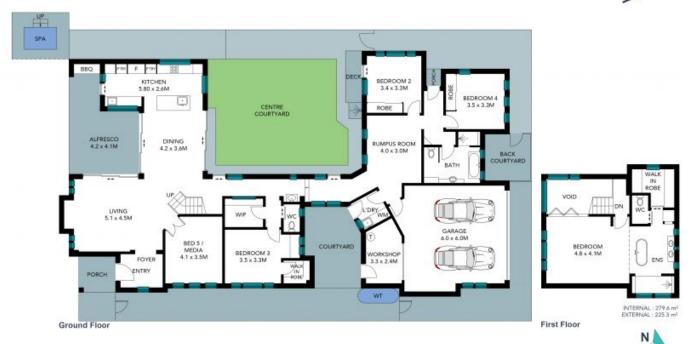

## Elegance at it's best!!

This elegant, low-maintenance home offers stunning 180-degree views of untouched bushland and is just a short 500-meter walk to the beach and Beachstone's Cafe. The home has been freshly painted outside and boasts a sought-after northerly aspect and a level of privacy shared by only a few other properties in the exclusive North Sapphire Estate. Designed to cater to a wide range of residents, from entertainers to families and empty nesters, this home maximizes the unique climate with its open-plan kitchen, living, and dining areas leading to a private courtyard on one side and an undercover terrace with a pool and spa on the other. High-end finishes adorn the interior, with a light-filled living area and designer kitchen equipped with European appliances, stone benchtops, and a butler's pantry. The clever floor plan offers extensive living, dining, and entertaining options on the ground floor, flowing seamlessly to 3 double bedrooms, a bathroom, laundry, and an oversized garage with space for a workshop or gym. Upstairs, the spacious master bedroom and ensuite provide total privacy. Additional features include a private north-facing block, fully furnished media room, close proximity to the beach and cafe, solar power and hot water systems, air conditioning with an Ethanol feature fireplace, an automated Vergola terrace roof, beautiful low-maintenance gardens, dedicated off-street parking for a boat, van, or third car space. Conveniently located 5 minutes from Moonee Shopping Centre and 10 minutes from the CBD, this property is nestled within over 35

## 28 Red Ash Road Sapphire Beach

The site plan and floor plan are not to scale; measurements are indicative and in metres. Bushes and trees are placed for illustration purposes. Plans should not be relied on. Interested parties should make and rely on their own enquiries. All other information provided has been collected from reliable sources but cannot be guaranteed for accuracy.