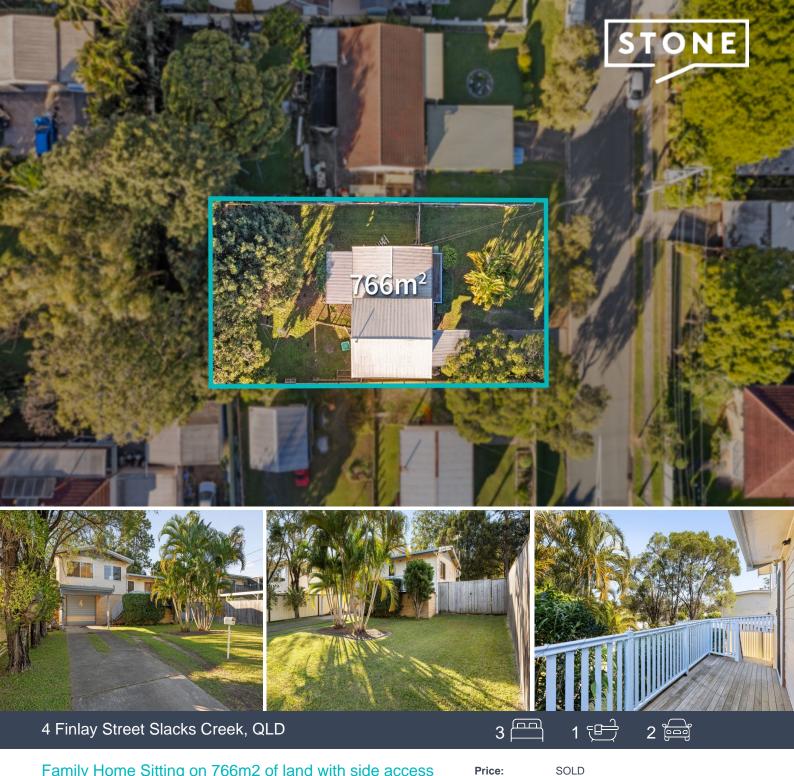

## Family Home Sitting on 766m2 of land with side access for Cars, Caravans & Trailers

Conveniently situated just minutes from the M1 Motorway, this property offers easy access to both Brisbane CBD and the Gold Coast. Nearby amenities include Chatswood Central Shopping Centre, Hyperdome, IKEA, Mabel Park State School, John Paul College, Logan Hospital, and a bus stop within walking distance.

Upper-level Features:

- Open living/dining area with polished timber floorboards + split system air-con
- Spacious kitchen with plenty of cupboard space
- 3 well-appointed bedrooms, 2 with built-in wardrobes
- Large family bathroom conveniently central to the bedrooms
- Main bedroom with split system air-con
- Good size front and rear deck

Lower-level Features:

- Single Lock-up garage

Price:

**Ibrahim Sulvic** 0421 564 841