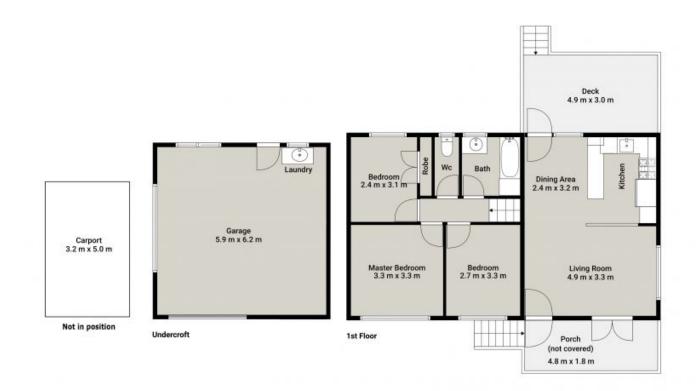

## 4 FINLAY ST, SLACKS CREEK

THIS PLAN IS FOR ILLUSTRATIVE PURPOSES ONLY. ALL DIMENSIONS ARE APPROXIMATE POTENTIAL BUREPS SHOULD CONDUCT PURTHER RESEARCH. BEFORE PROCEEDING BEYATI MEDIA INTERNAL | 82m<sup>2</sup> EXTERNAL | 67m<sup>2</sup> TOTAL | 149m<sup>2</sup>