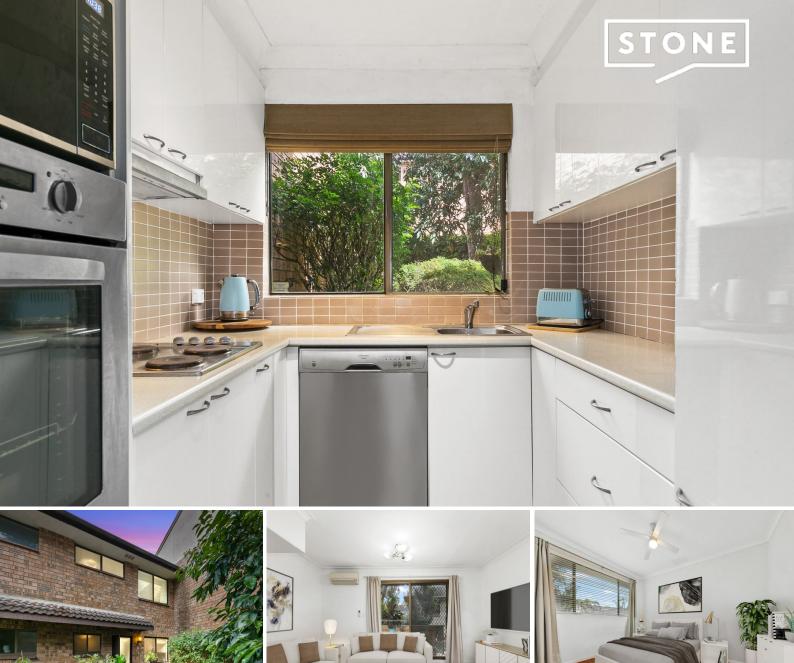

## Privacy and Convenience

Set on a premier Marsfield street, this generous full brick townhome offers a relaxed lifestyle with surrounding conveniences. A lush leafy position tucked away from the road grants it the peace and privacy of a serene retreat, while its proximity to Macquarie Park promises a savvy investment. Macquarie University, Metro train station, cafes and city buses are all within minutes of a pleasant stroll.

- Privately screened by trailing native gardens in a well-maintained complex
- Combined living dining open out to low maintenance paved garden courtyard
- Sleek, modern kitchen featuring s/steel appliances and leafy front outlook
- Spacious bedrooms with BIR to bed 2 and large WIR to main with ceiling fan
- Generous, updated bathroom equipped with separate shower and bathtub  $% \left( 1\right) =\left( 1\right) \left( 1\right) \left($
- Understairs and linen storage, full internal laundry, additional w/c downstairs Lock-up garage plus car space at doorstep, plentiful visitor parking
- 7min drive to Macquarie Centre, 5min stroll to Trafalgar shops, Low strata