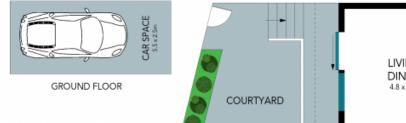

- Privately screened by trailing native gardens in a well-maintained complex
- Combined living dining open out to low maintenance paved garden courtyard
- Sleek, modern kitchen featuring s/steel appliances and leafy front outlook
- Spacious bedrooms with BIR to bed 2 and large WIR to main with ceiling fan
- Generous, updated bathroom equipped with separate shower and bathtub  $% \left( 1\right) =\left( 1\right) \left( 1\right) \left($
- Understairs and linen storage, full internal laundry, additional w/c downstairs Lock-up garage plus car space at doorstep, plentiful visitor parking
- 7min drive to Macquarie Centre, 5min stroll to Trafalgar shops, Low strata

 Price:
 SOLD

 Council Rates:
 \$336.00 p/q

 Water Rates:
 \$171.00 p/q

 Strata Rates:
 \$978.00 p/q

**Vincent Goh** 0412 316 797

LOWER GROUND FLOOR

FIRST FLOOR

GROUND FLOOR