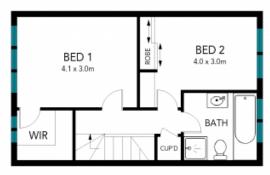

- Privately screened by trailing native gardens in a well-maintained complex
- Combined living dining open out to low maintenance paved garden courtyard
- Sleek, modern kitchen featuring s/steel appliances and leafy front outlook
- Spacious bedrooms with BIR to bed 2 and large WIR to main with ceiling fan
- Generous, updated bathroom equipped with separate shower and bathtub  $% \left( 1\right) =\left( 1\right) \left( 1\right) \left($
- Understairs and linen storage, full internal laundry, additional w/c downstairs Lock-up garage plus car space at doorstep, plentiful visitor parking
- 7min drive to Macquarie Centre, 5min stroll to Trafalgar shops, Low strata

 Price:
 SOLD

 Council Rates:
 \$336.00 p/q

 Water Rates:
 \$171.00 p/q

 Strata Rates:
 \$978.00 p/q

**Vincent Goh** 0412 316 797

LOWER GROUND FLOOR

FIRST FLOOR

GROUND FLOOR