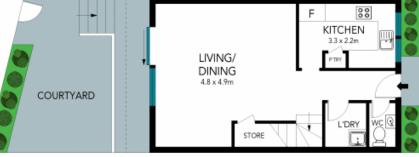

- Privately screened by trailing native gardens in a well-maintained complex
- Combined living dining open out to low maintenance paved garden courtyard
- Sleek, modern kitchen featuring s/steel appliances and leafy front outlook
- Spacious bedrooms with BIR to bed 2 and large WIR to main with ceiling fan
- Generous, updated bathroom equipped with separate shower and bathtub  $% \left( 1\right) =\left( 1\right) \left( 1\right) \left($
- Understairs and linen storage, full internal laundry, additional w/c downstairs Lock-up garage plus car space at doorstep, plentiful visitor parking
- 7min drive to Macquarie Centre, 5min stroll to Trafalgar shops, Low strata

 Price:
 SOLD

 Council Rates:
 \$336.00 p/q

 Water Rates:
 \$171.00 p/q

 Strata Rates:
 \$978.00 p/q

**Vincent Goh** 0412 316 797

LOWER GROUND FLOOR

FIRST FLOOR

GROUND FLOOR

 $\mathcal{V}^{\scriptscriptstyle{\mathsf{N}}}$ 

The floor plan is not to scale; measurements are indicative and in metres. Exterior elements are not in position. Plans should not be relied on. Interested parties should make and rely on their own enquiries.