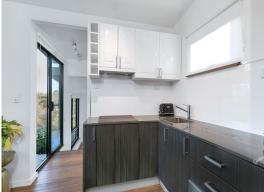

- Modern contemporary feel with floorboards and air-conditioning
- Stylish kitchen with granite bench tops, dishwasher and quality appliances
- Modern bathroom with internal laundry, Washing machine included
- Ideal location, just moments to shops, cafes, restaurants and B-line busses
- Flexible lease options, utilities included
- Elevated property with stair access