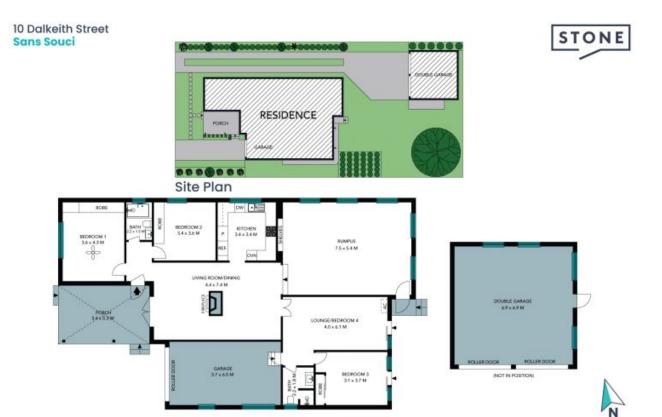

This near to level land is approximately 844 square metres in total. A wide 18.2-metre frontage presents the option of building two homes subject to council approval. Offering 3 Bedrooms, 2 bathrooms, a separate lounge & dining via the original fireplace and a family room/rumpus.

Perfectly liveable as-is, the existing residence offers spacious proportions, with three generous living areas leading to the large, sun-drenched yard.

Property Features:

- Exclusive whisper-quiet locale, yet footsteps to vibrant restaurants and busses along Ro...

Inspect: Saturday, 21st September 2024 9:30 - 10:00

Price: FOR SALE | TERRY GAREB

**Terry Gareb** 0424 523 630

The floor plan is not to scale; measurements are indicative and in metres. All features included in this 3D plan are for inspiration purposes only.

This is not an exact replica of the property or the position of exterior elements. Plans should not be relied an. Interested parties should make and rely on their own enquiries.

The site plan and floor plan are not to scale; measurements are indicative and in metres. Bushes and trees are placed for illustration purposes. Plans should not be relied on. Interested parties should make and rely on their own enquiries. All other information provided has been collected from reliable sources but cannot be guaranteed for accuracy.