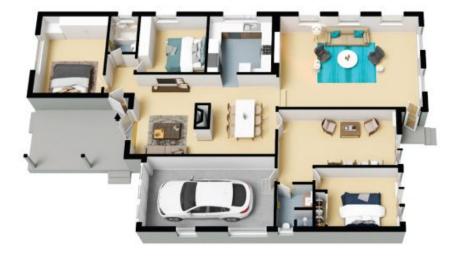

This near to level land is approximately 844 square metres in total. A wide 18.2-metre frontage presents the option of building two homes subject to council approval. Offering 3 Bedrooms, 2 bathrooms, a separate lounge & dining via the original fireplace and a family room/rumpus.

Perfectly liveable as-is, the existing residence offers spacious proportions, with three generous living areas leading to the large, sun-drenched yard.

Property Features:

- Exclusive whisper-quiet locale, yet footsteps to vibrant restaurants and busses along Ro...

Inspect: Saturday, 21st September 2024 9:30 - 10:00

Price: FOR SALE | TERRY GAREB

**Terry Gareb** 0424 523 630

The floor plan is not to scale; measurements are indicative and in metres. All features included in this 3D plan are for inspiration purposes only.