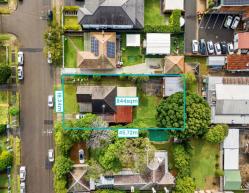

This near to level land is approximately 844 square metres in total. A wide 18.2-metre frontage presents the option of building two homes subject to council approval. Offering 3 Bedrooms, 2 bathrooms, a separate lounge & dining via the original fireplace and a family room/rumpus.

Inspect: Saturday, 21st September 2024 9:30 - 10:00

Price: FOR SALE | TERRY GAREB

**Terry Gareb** 0424 523 630

The floor plan is not to scale; measurements are indicative and in metres. All features included in this 3D plan are for inspiration purposes only.

This is not an exact replica of the property or the position of exterior elements. Plans should not be relied an. Interested parties should make and rely on their own enquiries.

The site plan and floor plan are not to scale; measurements are indicative and in metres. Bushes and trees are placed for illustration purposes. Plans should not be relied on. Interested parties should make and rely on their own enquiries. All other information provided has been collected from reliable sources but cannot be guaranteed for accuracy.