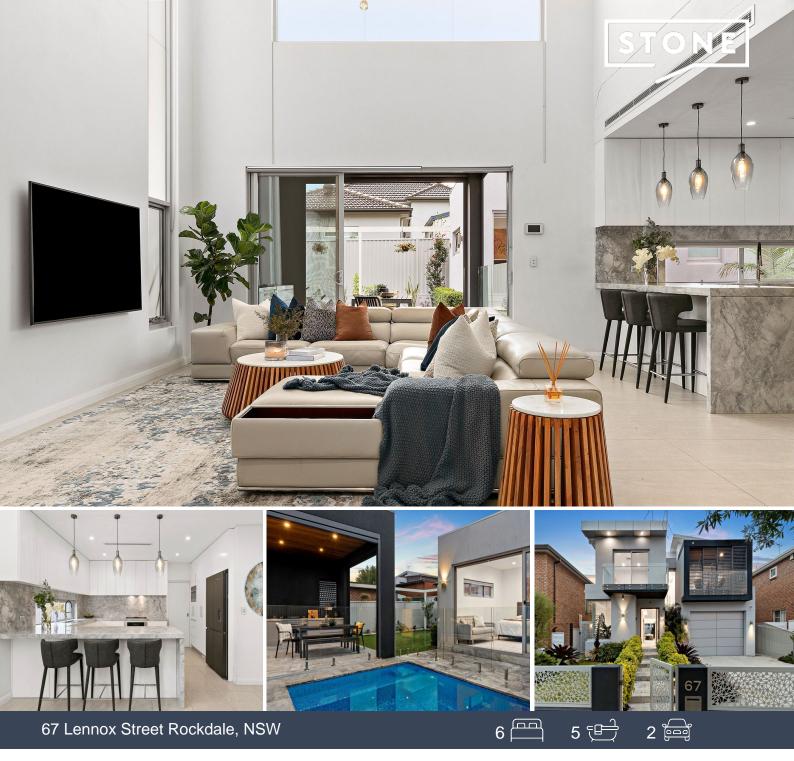

## Sophisticated Family Retreat

Inspect:

Saturday, 21st September 2024 3:00 - 3:30

- Stepping through the front entryway, discover a formal living area, while the rear of the home unveils expansive open dining, living, and kitchen spaces, seamlessly connected to the outdoors through multi-slide back doors, perfect for hosting indoor/outdoor gatherings

- The spacious polyurethane kitchen is a chef's delight, boasting ILVE appliances, integrated dishwasher, convection oven, ample storage spaces, and luxurious natural super white marble countertops and splashback

- With five bedrooms, all featuring built-in wardrobes, including one downstairs and four upstairs adorned with Brushbox Natural timber flooring, this home provides ample space for the whole family. The master suite offers an ensuite and private balcony, adding a touch of luxury to everyday living

- The backyard oasis is complete with an outdoor kitchen, fully tiled magnesium pool, and lush grassed area perfect for entertaining, additionally, a separate outdoor patio for moments of relaxation

- With a total of five bathrooms in the main home, four boast natural Super White marble vanity countertops, underscoring a consistent theme of luxury and elegance. The main bathroom stands out with its impeccable appointments, including a luxurious bathtub and double b...