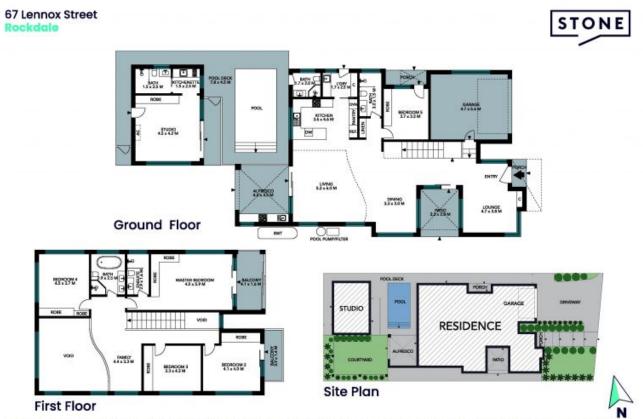

| Price:                | For Sale   Ray Fadel |
|-----------------------|----------------------|
| <b>Council Rates:</b> | \$531.00 p/q         |
| Water Rates:          | \$193.00 p/q         |

The site plan and floor plan are not to scale; measurements are indicative and in metres. Bushes and trees are placed for illustration purposes. Plans should not be relied on. Interested parties should make and rely on their own enquiries. All other information provided has been collected from reliable sources but cannot be guaranteed for accuracy.