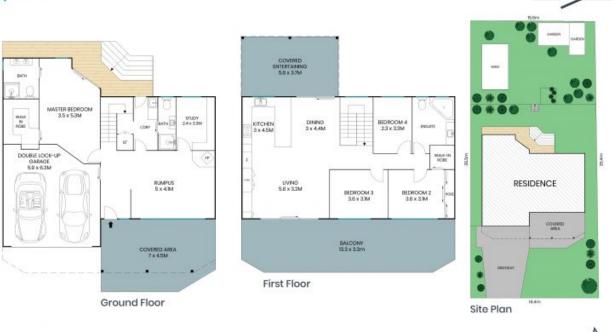

## 41 Circulo Drive Copacabana

STONE

Internal Area: 220sqm External Area: 10sqm

The site plan and floor plan are not to scale; measurements are indicative and in metres. Bushes and trees are placed for illustration purposes. Plans should not be relied on. Interested parties should make and rely on their own enquiries. All other information provided has been collected from reliable sources but cannot be guaranteed for accuracy.