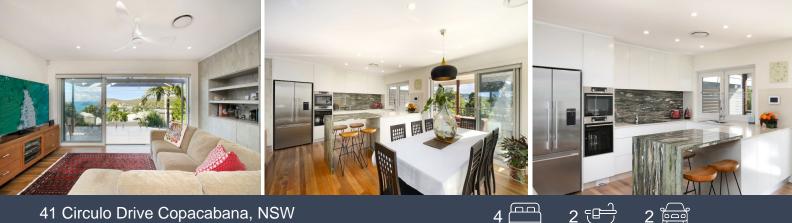

With ample space for entertaining, such as front and rear expansive decks, providing options to soak up the view or soak up the sun, the home also features a thoughtful family-friendly layout with open plan living and central kitchen featuring an imported Stone waterfall edge, plus extra-large master bedroom with walk-in 'robe and new modern ensuite as well as delightful backyard with established gardens.

So whether it's the ideal family home or the perfect easy-access downsizer's delight you're after, you can't go past the incredible offering that is 41 Circulo Drive

- 10 minute walk to the beach via public pathway
- Unimpeded beach, ocean and headland views
- Slow-combustion fireplace
- Ducted air conditioning
- Ducted vacuum system