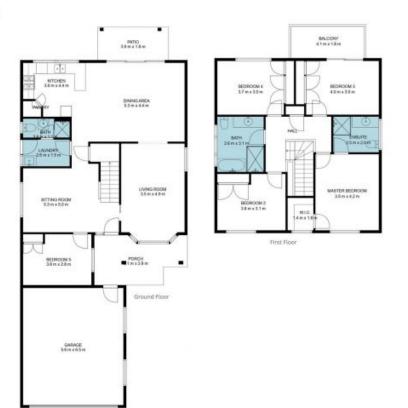

## **Spacious Family Home**

This two-storey brick home boasts a versatile floorplan, ideal for modern family living. Featuring five bedrooms and 3 bathrooms, including a master ensuite, this residence offers abundant space for everyone.

## 74 Mitchell Street Chifley

The site plan and floor plan are not to scale; measurements are indicative and in metres. Bushes and trees are placed for illustration purposes. Plans should not be relied on Interested parties should make and rely on their own enquiries. All other information provided has been collected from reliable sources but cannot be guaranteed for accuracy.