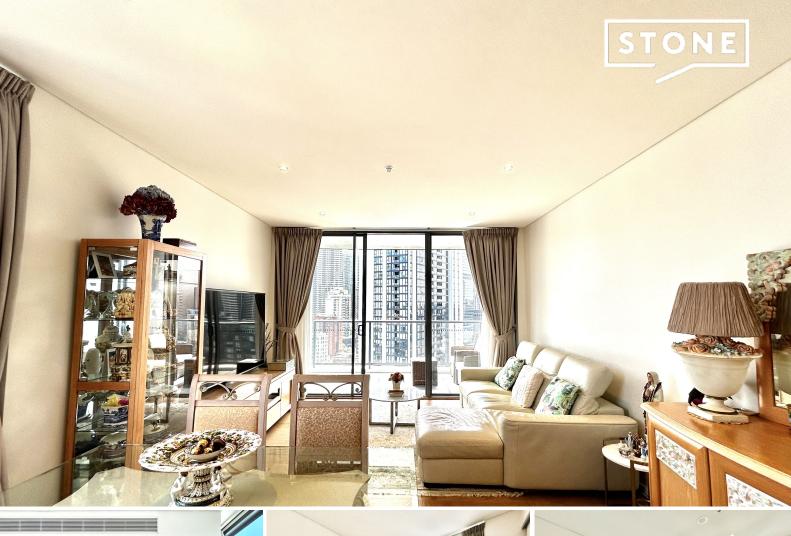

## PREMIUM LIFESTYLE 2-BEDROOM APARTMENT IN DARLING HARBOUR

Enjoy the premium lifestyle- Steam Mill Lane Darling Harbour Sydney is a good place for you!

This 2-bedroom apartment with Darling Harbour VIEW combines everything you need to enjoy a world-class lifestyle, including transport service, entertainment, education, and more.

## Features:

- Spacious timber floor living and dining area with balcony and expansive view
- Contemporary kitchen with stainless steel appliances, including gas cooking and dishwasher
- Generous bedrooms with built-in wardrobes and abundant natural light
- Internal laundry & ducted air conditioning
- Lift access and secure car parking & storage cage
- Enjoy the Darling Harbour view for fireworks on Saturday night