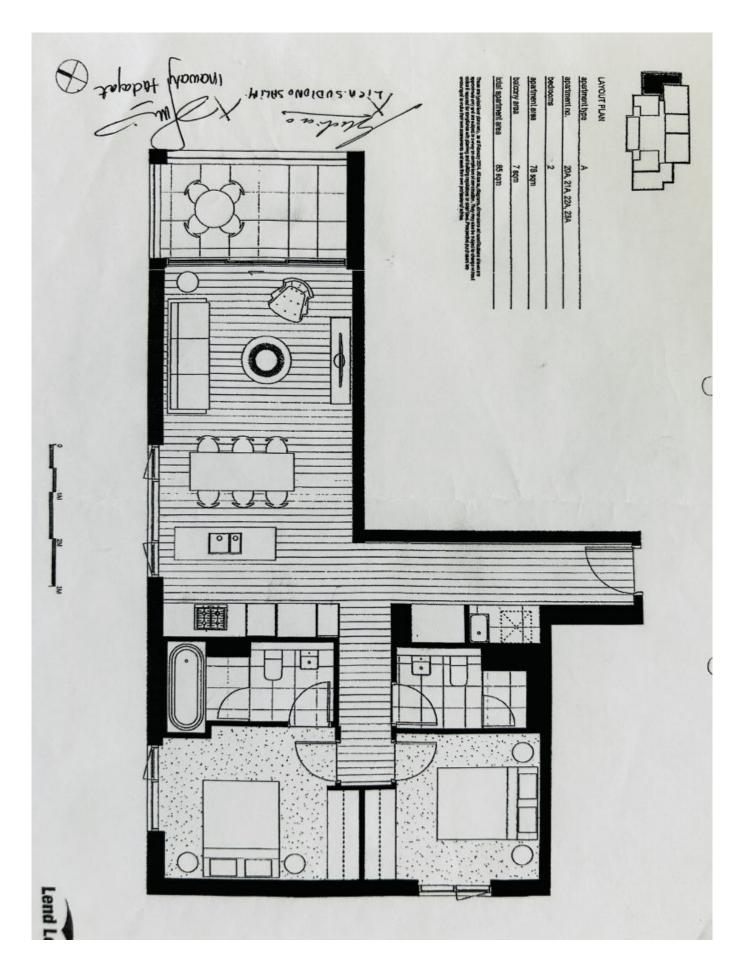

## PREMIUM LIFESTYLE 2-BEDROOM APARTMENT IN DARLING HARBOUR

Enjoy the premium lifestyle- Steam Mill Lane Darling Harbour Sydney is a good place for you!

This 2-bedroom apartment with Darling Harbour VIEW combines everything you need to enjoy a world-class lifestyle, including transport service, entertainment, education, and more.

## Features:

- Spacious timber floor living and dining area with balcony and expansive view
- Contemporary kitchen with stainless steel appliances, including gas cooking and dishwasher
- Generous bedrooms with built-in wardrobes and abundant natural light
- Internal laundry & ducted air conditioning
- Lift access and secure car parking & storage cage
- Enjoy the Darling Harbour view for fireworks on Saturday night