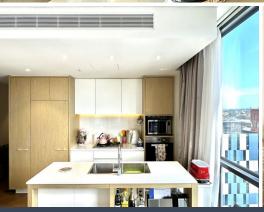

## Features:

- Spacious timber floor living and dining area with balcony and expansive view
- Contemporary kitchen with stainless steel appliances, including gas cooking and dishwasher
- Generous bedrooms with built-in wardrobes and abundant natural light
- Internal laundry & ducted air conditioning
- Lift access and secure car parking & storage cage
- Enjoy the Darling Harbour view for fireworks on Saturday night