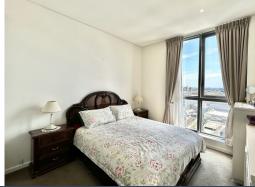

## Features:

- Spacious timber floor living and dining area with balcony and expansive view
- Contemporary kitchen with stainless steel appliances, including gas cooking and dishwasher
- Generous bedrooms with built-in wardrobes and abundant natural light
- Internal laundry & ducted air conditioning
- Lift access and secure car parking & storage cage
- Enjoy the Darling Harbour view for fireworks on Saturday night