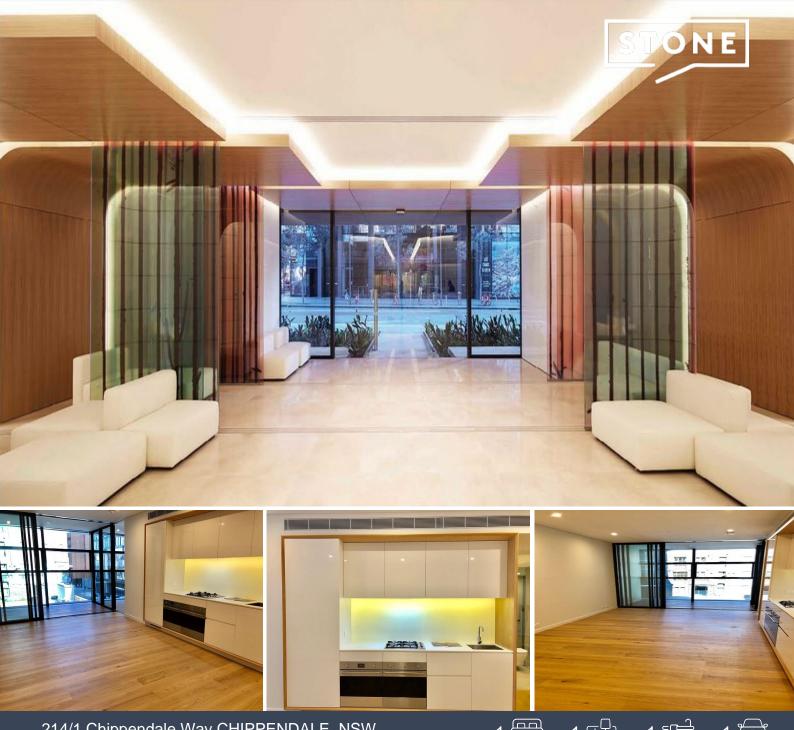

## Apartment 1 Bedroom + STUDY + PARKING (BILLS INCLUDED)

Price: \$1,000 per week Available Date: 29/05/2024

1

1 [[异]

1

With the most refined, sophisticated, and pared-back exteriors and interiors, this one-bed apartment is the best residence a family can get, with all the high-end retail brands within walking distance, Central Park shopping Centre just under the apartment, and the top-ranking universities located just across your home (UTS, TAFE, University of Sydney).

Building facilities include gym, swimming pool, and a 4 level shopping center, various cafes and eateries including the impressive new eating precinct Spice Alley on Kensington Lane.

- Location summaries:
- 1 minute walk to central park mall
- 3 minutes walk to UTS
- 3 minutes walk to bus stop
- 5 minutes walk to central station
- 5 minutes walk to TAFE university