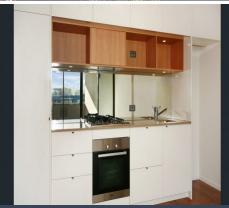

## Features:

- One-bedroom unit with built-in wardrobe
- Floating timber floors throughout
- Kitchens include Caesar Stone bench tops and Miele appliances
- Polyurethane finish joinery with ample storage
- Bathrooms with Italian fittings
- Feature wall tiles and mirrored storage cabinets
- Includes caged storage downstairs