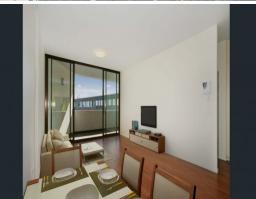

## Features:

- One-bedroom unit with built-in wardrobe
- Floating timber floors throughout
- Kitchens include Caesar Stone bench tops and Miele appliances
- Polyurethane finish joinery with ample storage
- Bathrooms with Italian fittings
- Feature wall tiles and mirrored storage cabinets
- Includes caged storage downstairs