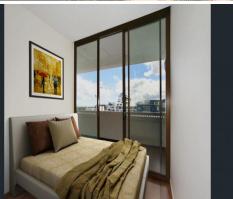

## Features:

- One-bedroom unit with built-in wardrobe
- Floating timber floors throughout
- Kitchens include Caesar Stone bench tops and Miele appliances
- Polyurethane finish joinery with ample storage
- Bathrooms with Italian fittings
- Feature wall tiles and mirrored storage cabinets
- Includes caged storage downstairs