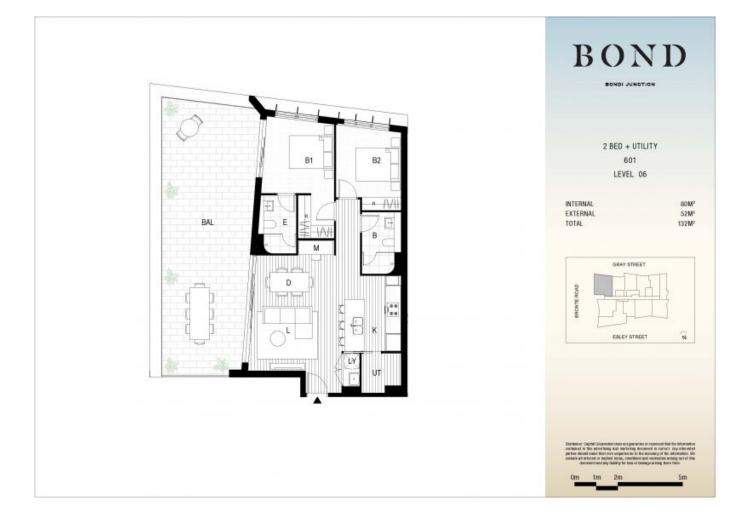

## BRAND NEW LUXURY 2-BEDROOM APARTMENT WITH MASSIVE TERRACE

Experience the ultimate urban lifestyle in this brand new, spacious two-bedroom apartment right in the heart of Bondi Junction, right next to the Westfield shopping mall. It offers the convenience of living in a prime location.

## Features:

- Spacious 2-bedroom, both with built-in wardrobes
- Main bedroom with ensuite