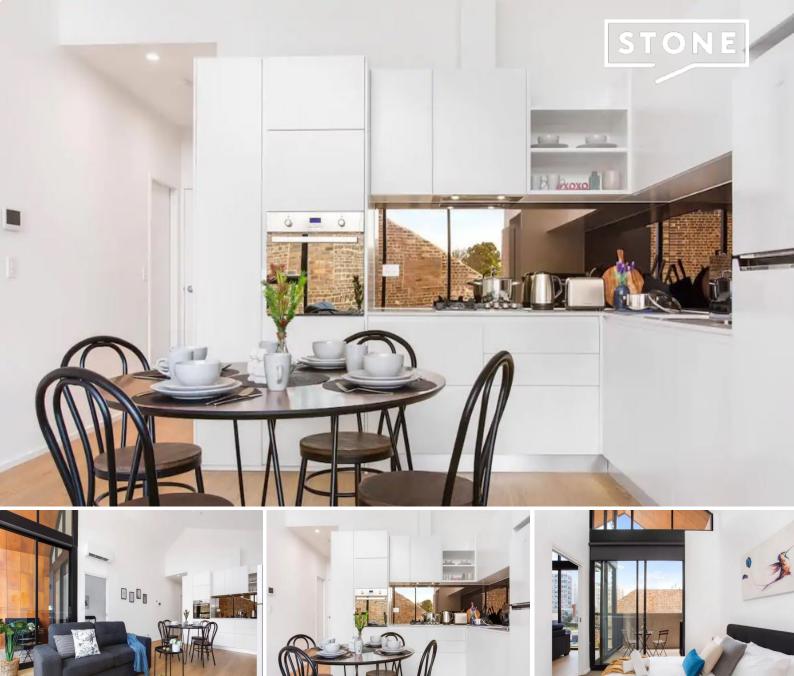

## FULLY FURNISHED ELEGANT LUXURY 1 BEDROOM + STUDY & PARKING

A modern Apartment is available in The Gild Liverpool, spacious 1 bedroom + STUDY complete bathroom and open plan living spaces flowing onto the balcony.

## Features:

- \*Spacious 1 bedroom with built-in wardrobe & ensuite flowing through to balcony
- \*Modern ensuite with mirror cabinet and large shower area
- \*Gourmet kitchen with high-quality appliances and GAS Cooktop
- \*Spacious living room with high ceiling and dining areas flowing through to the balcony
- \*Large study with plenty of storage