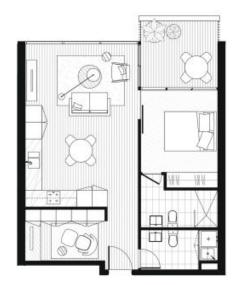

## FULLY FURNISHED ELEGANT LUXURY 1 BEDROOM + STUDY & PARKING

A modern Apartment is available in The Gild Liverpool, spacious 1 bedroom + STUDY complete bathroom and open plan living spaces flowing onto the balcony.

## Features:

- \*Spacious 1 bedroom with built-in wardrobe & ensuite flowing through to balcony
- \*Modern ensuite with mirror cabinet and large shower area
- \*Gourmet kitchen with high-quality appliances and GAS Cooktop
- \*Spacious living room with high ceiling and dining areas flowing through to the balcony
- \*Large study with plenty of storage