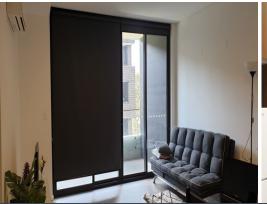

## Features:

- \*1 bedroom with Built-in Wardrobe
- \*Multi-Purpose room for study as a bonus
- \*Modern Bathroom with Mirror cabinet
- \*Gourmet Kitchen with High-Quality Appliances and GAS Cooktop
- \*Open Living Area with LED lights to Sunny Balcony
- \*Quality Dishwasher
- \*Dryer in the internal laundry
- \*Floor Boards