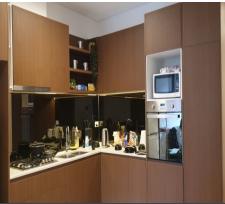

## Features:

- \*1 bedroom with Built-in Wardrobe
- \*Multi-Purpose room for study as a bonus
- \*Modern Bathroom with Mirror cabinet
- \*Gourmet Kitchen with High-Quality Appliances and GAS Cooktop
- \*Open Living Area with LED lights to Sunny Balcony
- \*Quality Dishwasher
- \*Dryer in the internal laundry
- \*Floor Boards