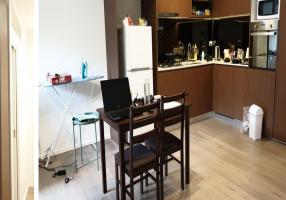

## Features:

- \*1 bedroom with Built-in Wardrobe
- \*Multi-Purpose room for study as a bonus
- \*Modern Bathroom with Mirror cabinet
- \*Gourmet Kitchen with High-Quality Appliances and GAS Cooktop
- \*Open Living Area with LED lights to Sunny Balcony
- \*Quality Dishwasher
- \*Dryer in the internal laundry
- \*Floor Boards