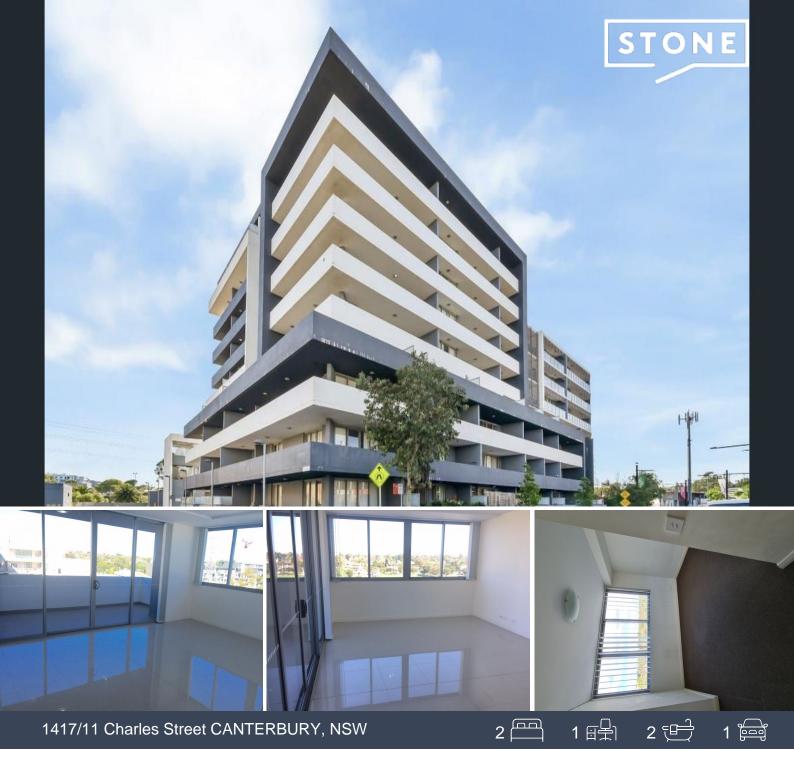

## TWO-BEDROOM APARTMENT WITH SPACIOUS BALCONY IN CANTERBURY

 Price:
 \$750 per week

 Bond:
 \$1

 Available Date:
 04/03/2024

Set in the most sought-after precinct Canterbury " VICINITY " this unit is offering superior accommodation in an unrivaled location everything you need for inner-city living is here this apartment will be sure to impress.

## Features:

- \* Spacious 2 bedrooms with built-in robes and balcony access
- \* Open plan living and dining area flows to entertainer's balcony
- \* Tiled floors throughout entertaining areas
- \* Reverse cycle ducted air conditioning & NBN ready
- \* Modern gas kitchen with stone bench tops, quality appliances
- \* Internal laundry with dryer
- \* Security car space with direct left access