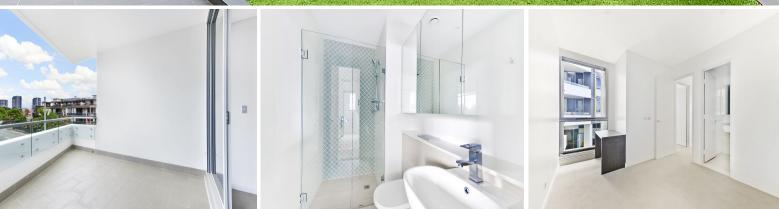

## APARTMENT FEATURES

- Two bedrooms with built-in robes
- A modern, open-plan layout with free-flowing living areas
- Kitchen with stone bench-tops and European appliances
- Internal laundry with dryer
- Reverse cycle air-conditioning system
- Security intercom system.