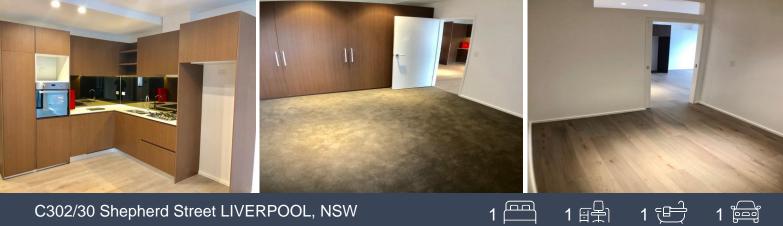

## C302/30 Shepherd Street LIVERPOOL, NSW

\*1 bedroom with Built-in Wardrobe

\*Multi-Purpose room for study as a bonus

\*Modern Bathroom with Mirror cabinet

- \*Gourmet Kitchen with High-Quality Appliances and GAS Cooktop
- \*Open Living Area with LED lights to Sunny Balcony
- \*Quality Dishwasher
- \*Dryer in the internal laundry
- \*Floor Boards