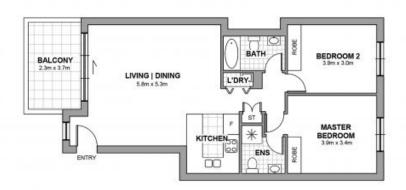

## Dual Aspect 2 Bed Apartment nestled in Alexandria's Boutique development

This highly sought-after pet-friendly apartment with one common wall was designed by the renowned ARC Architects. A full brick construction building with a rare private lobby that gives access only to the other 5 residences. With North & South aspects, it provides abundant natural light with fantastic airflow circulation.

Nestled in the heart of Alexandria, this 2-bed apartment has an open-plan layout that exudes warmth and comfort. Its contemporary design creates an inviting ambience that welcomes you home every day. Just moments away and with seamless access to the CBD, Alexandria emerges as an exciting, trendy enclave in inner Sydney. Take advantage of this unparalleled lifestyle opportunity!

## Premium Features :

Facing a quiet street

Private access for 6 apartments only

Dual aspect with cross-flow ventilation

North-facing balcony off the living room

Brand new timber flooring

Renovated U-Shape Kitchen with stainless steel appliances, a gas cooktop & caesar-stone b...