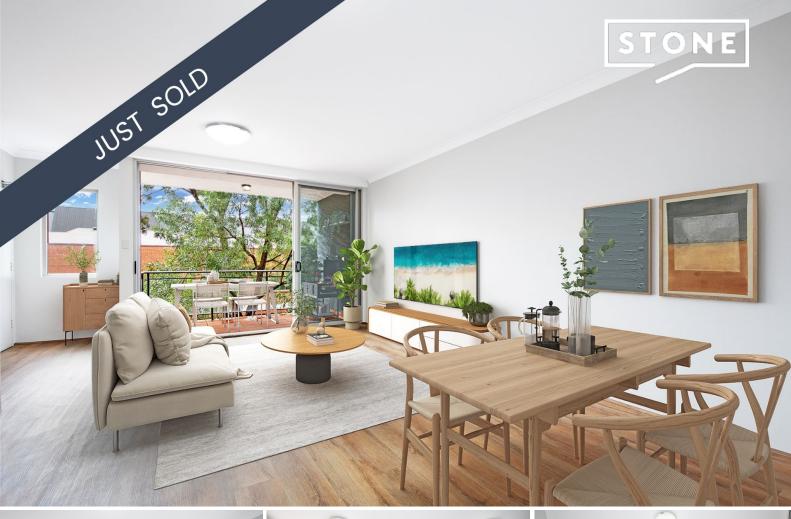

## Dual Aspect 2 Bed Apartment nestled in Alexandria's Boutique development

This highly sought-after pet-friendly apartment with one common wall was designed by the renowned ARC Architects. A full brick construction building with a rare private lobby that gives access only to the other 5 residences. With North & South aspects, it provides abundant natural light with fantastic airflow circulation.

Nestled in the heart of Alexandria, this 2-bed apartment has an open-plan layout that exudes warmth and comfort. Its contemporary design creates an inviting ambience that welcomes you home every day. Just moments away and with seamless access to the CBD, Alexandria emerges as an exciting, trendy enclave in inner Sydney. Take advantage of this unparalleled lifestyle opportunity!

## Premium Features :

Facing a quiet street

Private access for 6 apartments only

Dual aspect with cross-flow ventilation

North-facing balcony off the living room

Brand new timber flooring

Renovated U-Shape Kitchen with stainless steel appliances, a gas cooktop & caesar-stone b...