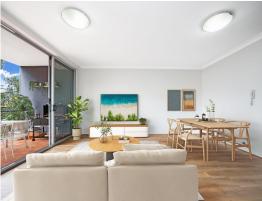

## Dual Aspect 2 Bed Apartment nestled in Alexandria's Boutique development

This highly sought-after pet-friendly apartment with one common wall was designed by the renowned ARC Architects. A full brick construction building with a rare private lobby that gives access only to the other 5 residences. With North & South aspects, it provides abundant natural light with fantastic airflow circulation.

Nestled in the heart of Alexandria, this 2-bed apartment has an open-plan layout that exudes warmth and comfort. Its contemporary design creates an inviting ambience that welcomes you home every day. Just moments away and with seamless access to the CBD, Alexandria emerges as an exciting, trendy enclave in inner Sydney. Take advantage of this unparalleled lifestyle opportunity!

## Premium Features :

Facing a quiet street

Private access for 6 apartments only

Dual aspect with cross-flow ventilation

North-facing balcony off the living room

Brand new timber flooring

Renovated U-Shape Kitchen with stainless steel appliances, a gas cooktop & caesar-stone b...