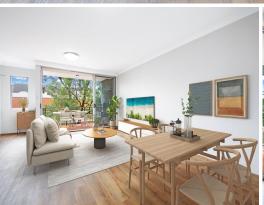

## Dual Aspect 2 Bed Apartment nestled in Alexandria's Boutique development

This highly sought-after pet-friendly apartment with one common wall was designed by the renowned ARC Architects. A full brick construction building with a rare private lobby that gives access only to the other 5 residences. With North & South aspects, it provides abundant natural light with fantastic airflow circulation.

Nestled in the heart of Alexandria, this 2-bed apartment has an open-plan layout that exudes warmth and comfort. Its contemporary design creates an inviting ambience that welcomes you home every day. Just moments away and with seamless access to the CBD, Alexandria emerges as an exciting, trendy enclave in inner Sydney. Take advantage of this unparalleled lifestyle opportunity!

## Premium Features :

Facing a quiet street

Private access for 6 apartments only

Dual aspect with cross-flow ventilation

North-facing balcony off the living room

Brand new timber flooring

Renovated U-Shape Kitchen with stainless steel appliances, a gas cooktop & caesar-stone b...