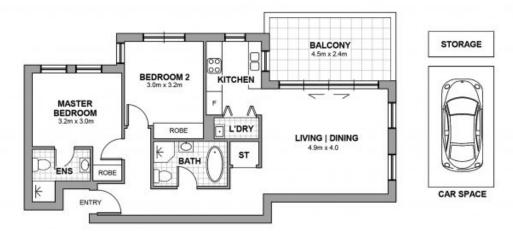

## EASTERLY & CONVENIENT LUXURY 2-BEDROOM APARTMENT

Discover the epitome of urban living in this modern double-brick structure apartment nestled within the esteemed La Rose Building. Boasting a remarkable contemporary design, this Easterly residence offers the convenience of a city lifestyle while maintaining a serene ambience. Reveal the tranquillity of your own private balcony, perfectly positioned for optimal exposure and excellent ventilation. Whether you're a family seeking a comfortable home, downsizers craving convenience, or investors eyeing long-term growth, this property caters to diverse lifestyles.

## Premium Features:

- Morning Sun apartment with Easterly aspect
- Excellent ventilation on the corner position
- Separated modern kitchen with windows, good quality chef cooking
- Bedrooms with built-in wall robes
- Masterbed with En-suite
- Ducted reverse-cycle air conditioning