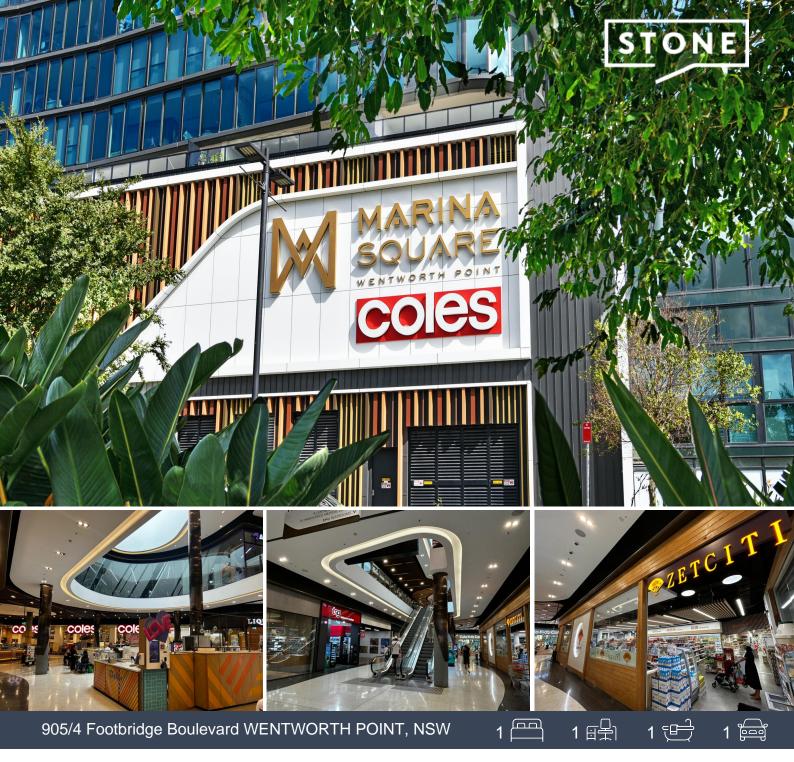

## Top Floor North East Aspect One + Study Apartment

This is an opportunity to become a part of an exclusive and brand-new waterside community. Featuring a spacious one-bedroom layout, this top-floor apartment in the well-designed Quarterdeck building offers low-maintenance living, excellent security, and a highly convenient location.

Quarterdeck was built by Billbergia, the award-winning developer. It is located in the lively Waterfront Estate and offers the epitome of urban living with its sophisticated design.

Luxury Features :

- North-East aspect
- Spacious open plan living/dining area flowing to a good-sized winter -garden/ outdoor balcony
- Bedroom with built-in robes with Balcony access
- Study
- Air Conditioning

## 905/4 Footbridge Boulevard, Wentworth Point NSW 2127

Total 64 m2 1 Parking 1 Storage Estimate Rent \$700 pw Strata \$966 pq Council \$316 pq Water \$171 pq 88

Disclaimer:

This floor plan including furniture, fixture measurements and dimensions are approximate and for illustrative purposes only.