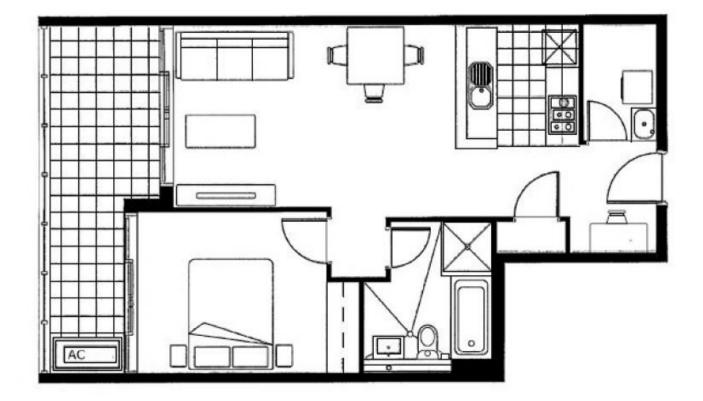

## 905/4 Footbridge Boulevard, Wentworth Point NSW 2127

Total 64 m2 1 Parking 1 Storage Estimate Rent \$700 pw Strata \$966 pq Council \$316 pq Water \$171 pq 88

Disclaimer:

This floor plan including furniture, fixture measurements and dimensions are approximate and for illustrative purposes only.