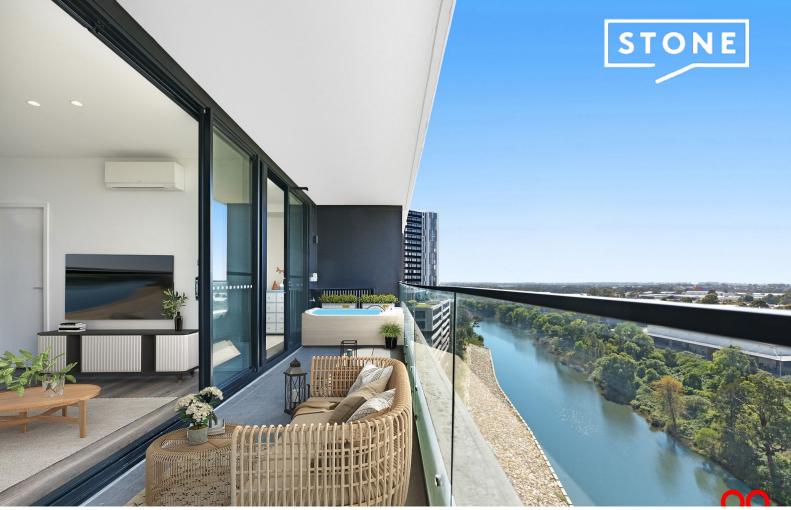

## UNRESTRICTED WATERFRONT 2BED + STUDY IN LIVERPOOL

Situated on the 11th floor, this immaculately morning sun 2 Bedroom+ Study offers loads. Enjoy amazing overlooking the waterfront river view from your balcony, kitchen, study, dining, & living area, helping you relax to start your day. This separate Study Room is perfect for a growing family or "Work From Home" lifestyle.

The modern & beautifully finished apartment includes engineered floating timber flooring, an eye-catching kitchen with stone benches, a large pantry, a glass splashback, an integrated dishwasher, & top shelf "Delonghi" stainless steel gas appliances. The stylish bathroom includes porcelain floor & ceramic wall tiles, a frameless shower screen & wall-mounted vanity.

Premium Features:...

Designed by International Award Winning Architect, www.woodsbagot.com...

- \* Separated Study Room for Work-From-Home Lifestyle or 3rd Bedroom...
- \* Full of natural Morning Sun...