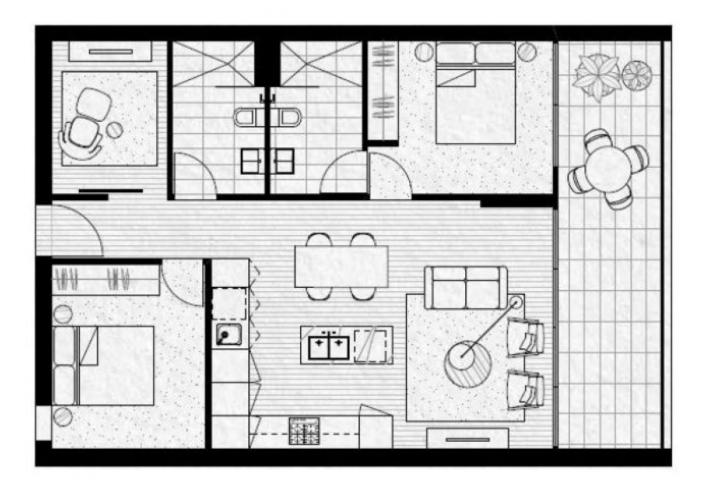

## C1109/30 Shepherd Street, Liverpool NSW 2170

Internal 77 m<sup>2</sup> Exterior 16 m<sup>2</sup> Total 93 m<sup>2</sup> 1 Parking Estimate Rent \$620 pw

## Disclaimer:

This floor plan including furniture, fixture measurements and dimensions are approximate and for illustrative purposes only.