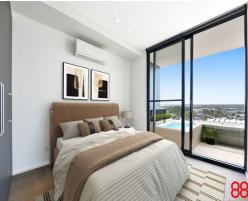

## UNRESTRICTED WATERFRONT 2BED + STUDY IN LIVERPOOL

Situated on the 11th floor, this immaculately morning sun 2 Bedroom+ Study offers loads. Enjoy amazing overlooking the waterfront river view from your balcony, kitchen, study, dining, & living area, helping you relax to start your day. This separate Study Room is perfect for a growing family or "Work From Home" lifestyle.

The modern & beautifully finished apartment includes engineered floating timber flooring, an eye-catching kitchen with stone benches, a large pantry, a glass splashback, an integrated dishwasher, & top shelf "Delonghi" stainless steel gas appliances. The stylish bathroom includes porcelain floor & ceramic wall tiles, a frameless shower screen & wall-mounted vanity.