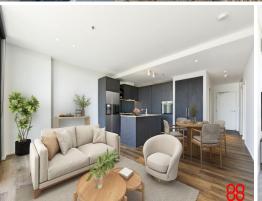

## UNRESTRICTED WATERFRONT 2BED + STUDY IN LIVERPOOL

Situated on the 11th floor, this immaculately morning sun 2 Bedroom+ Study offers loads. Enjoy amazing overlooking the waterfront river view from your balcony, kitchen, study, dining, & living area, helping you relax to start your day. This separate Study Room is perfect for a growing family or "Work From Home" lifestyle.

The modern & beautifully finished apartment includes engineered floating timber flooring, an eye-catching kitchen with stone benches, a large pantry, a glass splashback, an integrated dishwasher, & top shelf "Delonghi" stainless steel gas appliances. The stylish bathroom includes porcelain floor & ceramic wall tiles, a frameless shower screen & wall-mounted vanity.