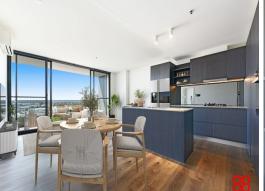

## UNRESTRICTED WATERFRONT 2BED + STUDY IN LIVERPOOL

Situated on the 11th floor, this immaculately morning sun 2 Bedroom+ Study offers loads. Enjoy amazing overlooking the waterfront river view from your balcony, kitchen, study, dining, & living area, helping you relax to start your day. This separate Study Room is perfect for a growing family or "Work From Home" lifestyle.

The modern & beautifully finished apartment includes engineered floating timber flooring, an eye-catching kitchen with stone benches, a large pantry, a glass splashback, an integrated dishwasher, & top shelf "Delonghi" stainless steel gas appliances. The stylish bathroom includes porcelain floor & ceramic wall tiles, a frameless shower screen & wall-mounted vanity.

Premium Features:...

Designed by International Award Winning Architect, www.woodsbagot.com...

- \* Separated Study Room for Work-From-Home Lifestyle or 3rd Bedroom...
- \* Full of natural Morning Sun...