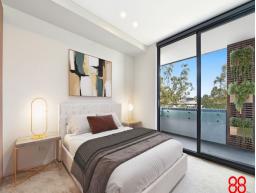

A separate private study room is ideal for use as a home office or as a 3rd Bedroom.

Upon entering, you'll be captivated by the spacious & tastefully adorned living area, designed to emanate warmth and hospitality. The open-plan layout seamlessly connects the living room, dining area, & kitchen, fostering effortless entertainment & engagement with guests. Expansive windows grace the walls, bathing the interior in natural light & offering stunning panoramic vistas.

## Premium Features:

- \* Separated Study room for Work-From-Home Lifestyle or 3rd Bedroom...
- \* Full of natural sunlight...
- \* Unblock view...

Price:

\$499,000 - \$535,000

**Ivan Gunawan** 0421 032 760