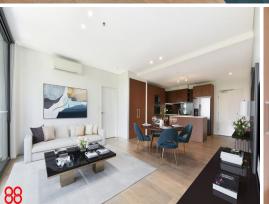

A separate private study room is ideal for use as a home office or as a 3rd Bedroom.

Upon entering, you'll be captivated by the spacious & tastefully adorned living area, designed to emanate warmth and hospitality. The open-plan layout seamlessly connects the living room, dining area, & kitchen, fostering effortless entertainment & engagement with guests. Expansive windows grace the walls, bathing the interior in natural light & offering stunning panoramic vistas.

## Premium Features:

- \* Separated Study room for Work-From-Home Lifestyle or 3rd Bedroom...
- \* Full of natural sunlight...
- \* Unblock view...

Price:

\$499,000 - \$535,000

**Ivan Gunawan** 0421 032 760