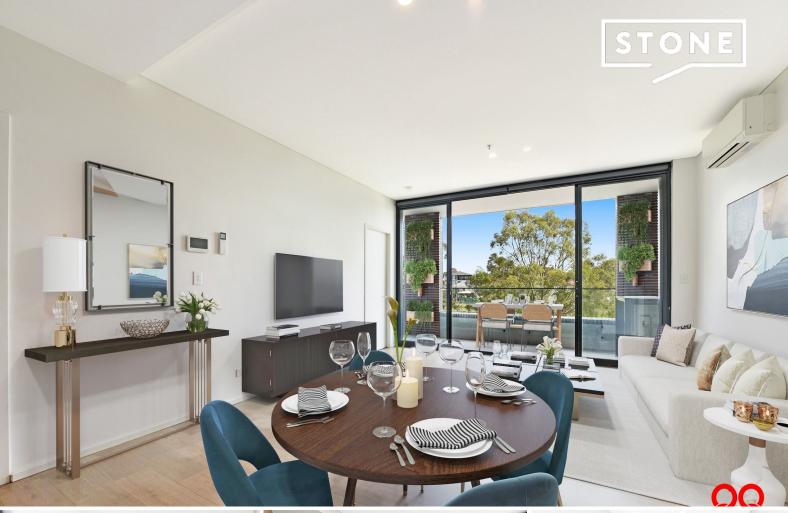

## LUXURIOUS & CONVENIENT 2 BEDROOM + STUDY IN THE HEART OF LIVERPOOL

Introducing an exquisite 2-bedroom Plus Study apartment in Liverpool, conveniently located near the train station & Liverpool CBD. This contemporary & elegant residence boasts mesmerizing unblock views.

A separate private study room is ideal for use as a home office or as a 3rd Bedroom.

Upon entering, you'll be captivated by the spacious & tastefully adorned living area, designed to emanate warmth and hospitality. The open-plan layout seamlessly connects the living room, dining area, & kitchen, fostering effortless entertainment & engagement with guests. Expansive windows grace the walls, bathing the interior in natural light & offering stunning panoramic vistas.

## Premium Features:

- \* Separated Study room for Work-From-Home Lifestyle or 3rd Bedroom...
- \* Full of natural sunlight...
- \* Unblock view...

Price:

\$499,000 - \$535,000

**Ivan Gunawan** 0421 032 760