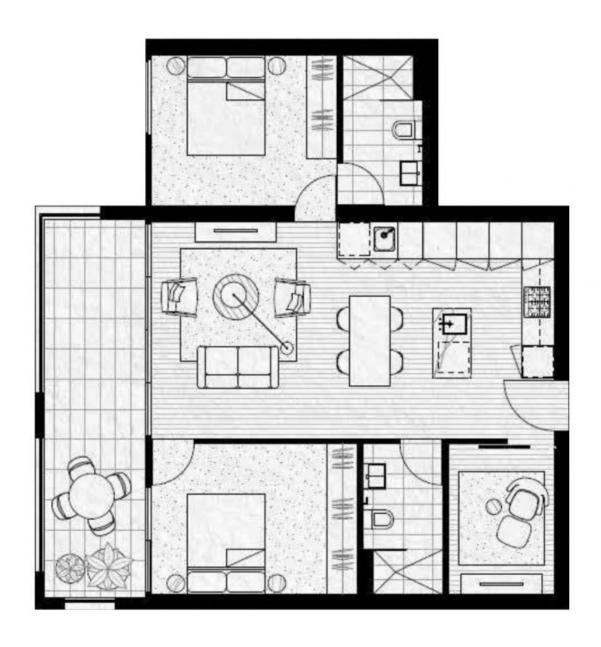

## LUXURIOUS & CONVENIENT 2 BEDROOM + STUDY IN THE HEART OF LIVERPOOL

Introducing an exquisite 2-bedroom Plus Study apartment in Liverpool, conveniently located near the train station & Liverpool CBD. This contemporary & elegant residence boasts mesmerizing unblock views.

A separate private study room is ideal for use as a home office or as a 3rd Bedroom.

Upon entering, you'll be captivated by the spacious & tastefully adorned living area, designed to emanate warmth and hospitality. The open-plan layout seamlessly connects the living room, dining area, & kitchen, fostering effortless entertainment & engagement with guests. Expansive windows grace the walls, bathing the interior in natural light & offering stunning panoramic vistas.

## Premium Features:

- \* Separated Study room for Work-From-Home Lifestyle or 3rd Bedroom...
- \* Full of natural sunlight...
- \* Unblock view...

Price:

\$499,000 - \$535,000

**Ivan Gunawan** 0421 032 760

## D410/28 Shepherd Street, Liverpool NSW 2170

Internal 77 m2 Exterior 15 m2 Total 92 m2 1 Parking Estimate Rent \$600 pw

## Disclaimer:

This floor plan including furniture, fixture measurements and dimensions are approximate and for illustrative purposes only.