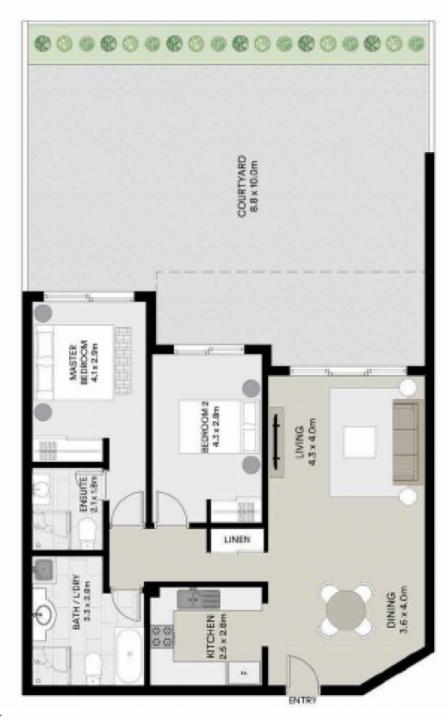

## 202/108 Maroubra Road, Maroubra, NSW 2035

Interior 87 m<sup>2</sup> Courtyard 81 m<sup>2</sup> Total 184 m<sup>2</sup> 1 Parking Estimate Rent : \$900 pw Council : \$401 pq Water : \$163 pq

## Disclaimer:

This floor plan including furniture, fixture measurements and dimensions are approximate and for illustrative purposes only.