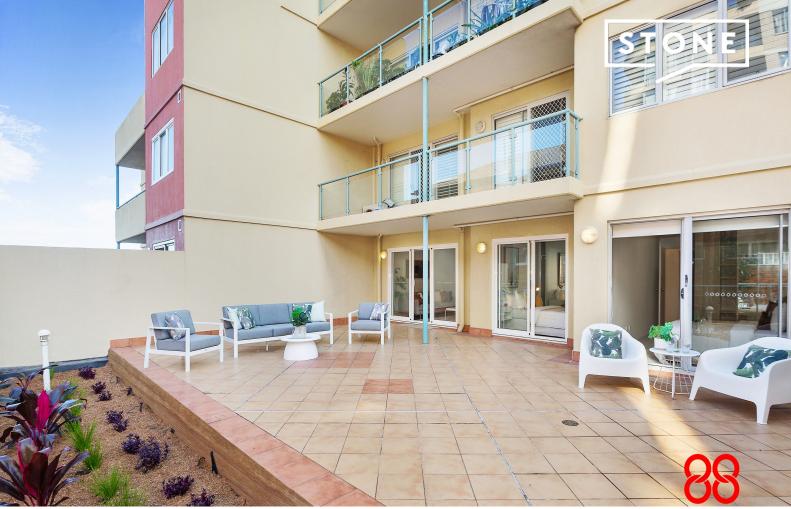

## COURTYARD-STYLE EAST FACING 2 BEDROOM IN THE HEART OF MAROUBRA JUNCTION

Experience the awe-inspiring design of this exquisite 2-bedroom Courtyard-Style Apartment, where a visionary concept has been flawlessly brought to life, creating an extraordinary and opulent residence that embodies the epitome of contemporary livingnestled in the heart of the highly coveted Maroubra Junction within the convenient 'Panorama' building, this exceptional home grants exclusive access to a communal gym via a convenient lift.

Indulge in the allure of a Caesarstone Benchtop U-Shape Kitchen while an open-plan living and dining area seamlessly flows onto an expansive entertainer's terrace with your own personal garden extension. This idyllic space is an entertainer's dream, perfect for hosting unforgettable gatherings throughout the year.

## 202/108 Maroubra Road, Maroubra, NSW 2035

Interior 87 m<sup>2</sup> Courtyard 81 m<sup>2</sup> Total 184 m<sup>2</sup> 1 Parking Estimate Rent : \$900 pw Council : \$401 pq Water : \$163 pq