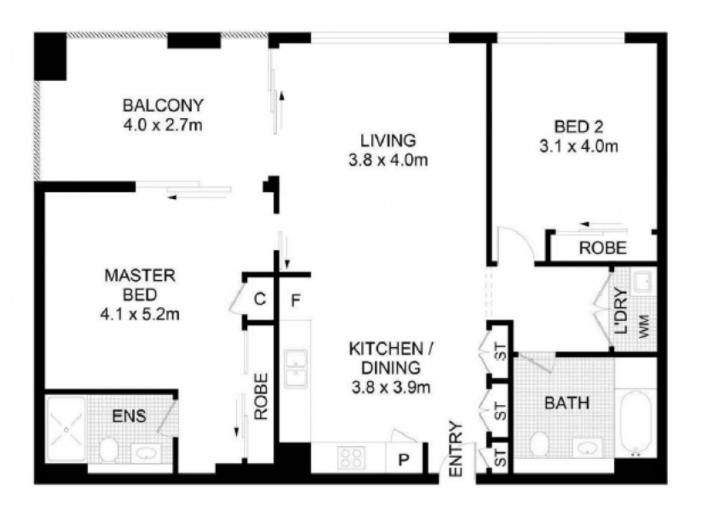

## 706/9-11 Delhi Rd, North Ryde, NSW 2113

Interior 76 m<sup>2</sup> Exterior 11 m<sup>2</sup> Total 87 m<sup>2</sup> 1 Parking + storage Estimate Rent : \$875 pw Strata : \$1685 pq Council : \$320 pq Water : \$114 pq 88

Disclaimer: This floor plan including furniture, fixture measurements and dimensions are approximate and for illustrative purposes only.