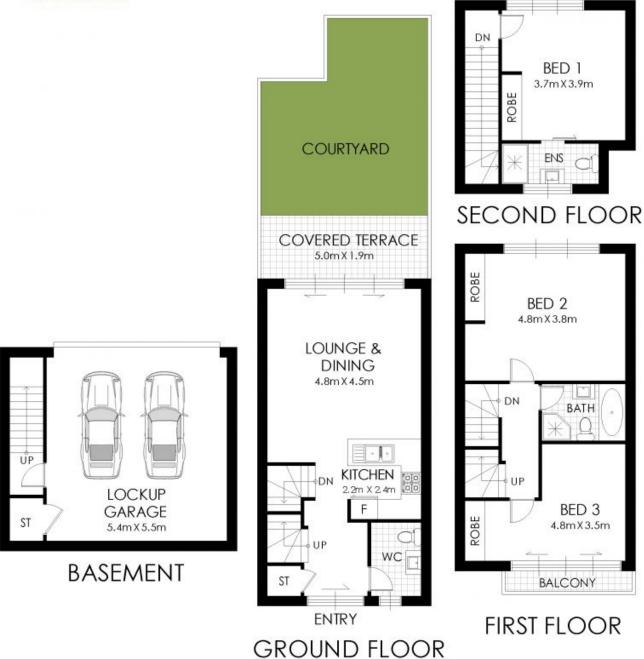

2/20 Kennington Oval AUBURN, NSW

3 [

3 🖽

2

With nice airflow circulation, east-facing open plan living, a modern kitchen, & a morning sun private courtyard, it provides a unique modern lifestyle & everyday living. This townhouse also features polished floorboards, modern bathrooms, internal access to the lock-up garage, and a low-maintenance courtyard.

## 2/20 Kennington Oval, Auburn

WARNING: DISCLAIMER This information is not to be relied upon. It is strictly used for marketing and illustration purposes only. All measurements are approximate. Not to scale. No liability accepted. You must rely on your own inquiries and seek advice from your solicitor. Floor plan by cnkplan@cnkplan.com.au/ www.cnkplan.com.au/