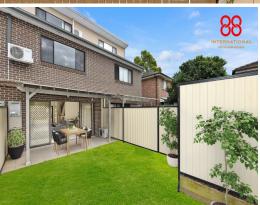

With nice airflow circulation, east-facing open plan living, a modern kitchen, & a morning sun private courtyard, it provides a unique modern lifestyle & everyday living. This townhouse also features polished floorboards, modern bathrooms, internal access to the lock-up garage, and a low-maintenance courtyard.