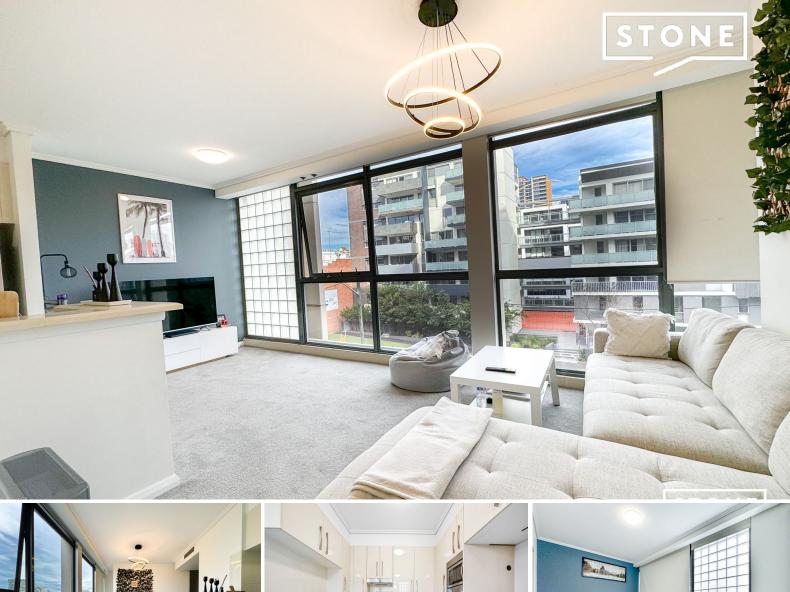

Level 4/103/10 Lachlan Street Waterloo, NSW

2 🕮

1 瞬

2 閏

This split-level apartment offers exceptional contemporary comfort and lifestyle convenience, with access to resort-style facilities.

This must-see apartment for all owner-occupiers and investors who seek a split-level layout with designated living, dining, and spacious study areas on one level and bedrooms on a separate level to maximize privacy and convenience.

Residents have access to the complex's multiple pools, fully equipped gym, spa and sauna, as well as on-site building management and secure basement parking.

Key features include:

- Freshly painted interiors and recently laid new carpets throughout the whole apartment