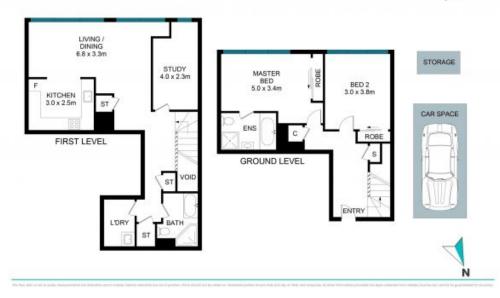

Level 4/103/10 Lachlan Street Waterloo, NSW

2 🕮

1 瞬

2 閏

This split-level apartment offers exceptional contemporary comfort and lifestyle convenience, with access to resort-style facilities.

This must-see apartment for all owner-occupiers and investors who seek a split-level layout with designated living, dining, and spacious study areas on one level and bedrooms on a separate level to maximize privacy and convenience.