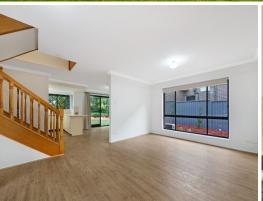

- Sizeable open plan kitchen equipped with multiple living and dining spaces, split system air conditioning
- Neat kitchen with electric cooking and dishwasher
- Two good-sized bedrooms both with mirrored built-in-wardrobes and split system air conditioning
- Ensuite to main bedroom, main bathroom and third toilet downstairs
- Two enclosed courtyards, double lock up garage and room for more parking in front