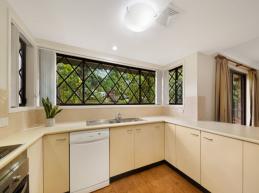

- Sizeable open plan kitchen equipped with multiple living and dining spaces, split system air conditioning
- Neat kitchen with electric cooking and dishwasher
- Two good-sized bedrooms both with mirrored built-in-wardrobes and split system air conditioning
- Ensuite to main bedroom, main bathroom and third toilet downstairs
- Two enclosed courtyards, double lock up garage and room for more parking in front