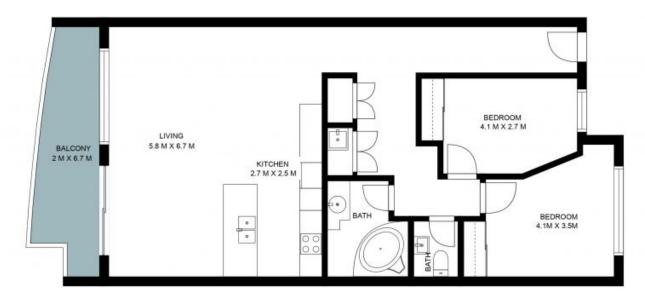

**Price:** \$560,000

Council Rates: \$1,900.00/year (approx)

**Strata Rates:** \$2,300.00 p/q

**Nathan Owen** 0422 144 720

**David Geary** 0413 681 125

Internal Living: 90 sqm External Living: 10 sqm Total Living Area: 100 sqm

The site plan and floor plan are not to scale; measurements are indicative and in metres. Bushes and trees are placed for illustration purposes. Plans should not be relied on. Interested parties should make and rely on their own enquiries. All other information provided has been collected from reliable sources but cannot be guaranteed for accuracy.