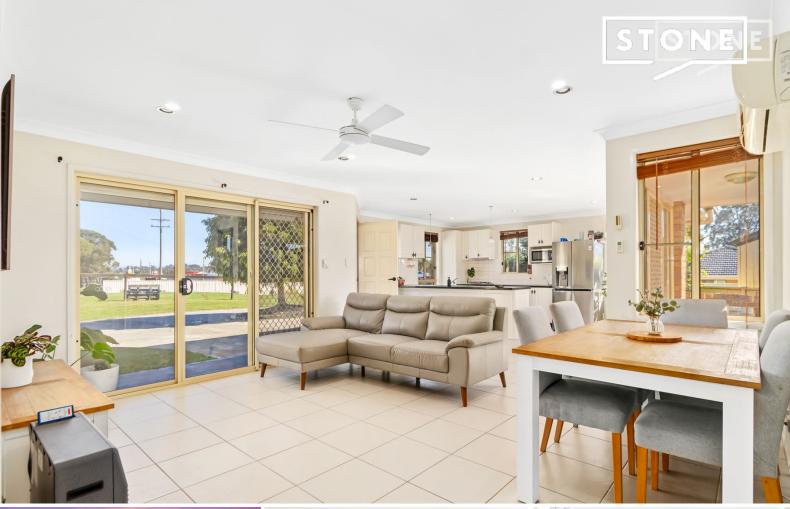

The home itself is truly delightful, offering a light-filled, incredibly spacious living, dining and kitchen space with air conditioning as its core living arrangement. This exceptionally comfortable area keeps family members connected and provides direct access to the private, timber-decked area around the back.

The spectacular kitchen is aesthetically complete with beautiful cabinetry and stone-top benches, and features breakfast seating, a plumbed fridge space, and gas cooking.

Renee Bean-Wyper 0403 325 076

Jorja Pauling
02 4089 1155