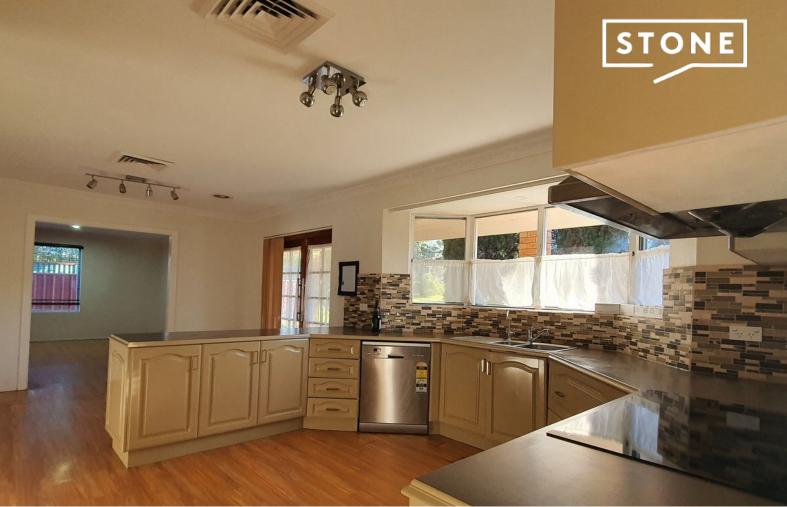

## Five bedroom home with ducted air-conditioning

Presenting all aspects of quality, space and comfortable living, this home offers the perfect layout for dual family living or for the large family, it is located within driving distance to Ingleburn railway station, local schools & Ingleburn village . The property also provides excellent access to the M5 & M7 Motorways via Macquarie Road.

## Features include:

- > Spacious master bedroom with updated ensuite
- > Three full bathrooms
- > Built-in robes to three bedrooms
- > Ducted air-conditioning
- > Covered entertaining/barbeque area
- > Two full balconies
- > Double lock up garage