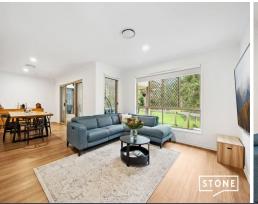

As you enter, a spacious entry and hallway with high ceilings and stylish new flooring set the tone for the luxury that awaits within.

To your left, discover the ultimate entertainment hub? a separate media room with double door entry. Whether you're hosting movie nights or seeking a quiet escape, this space is sure to impress.

The large entertainer's alfresco area flows effortlessly from the living space, providing a quiet spot for barbecues with friends and family....

Three of the bedrooms are perfectly zoned in their own wing of the home, along with a family bathroom cleverly divided into three sections, ensuring smooth mornings for the entire household. Plus, a centrally situated fifth bedroom offers versatility as either a bedroom...