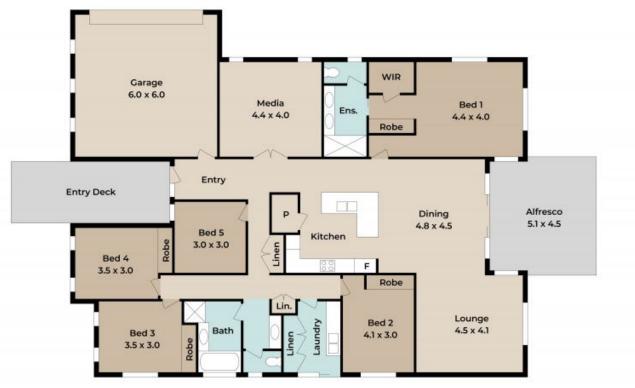

This luxurious 5-bedroom home, set on a beautiful 4,323m2 allotment, features a 12 x  $7 \times 4.8 \text{m}$  high clearance, fully powered shed? a true homeowner's dream.

Begin your journey on the front porch, where a timber deck invites you to pause and take in the beauty of your surroundings.

As you enter, a spacious entry and hallway with high ceilings and stylish new flooring set the tone for the luxury that awaits within.

To your left, discover the ultimate entertainment hub? a separate media room with double door entry. Whether you're hosting movie nights or seeking a quiet escape, this space is sure to impress.

The large entertainer's alfresco area flows effortlessly from the living space, providing a quiet spot for barbecues with friends and family....

Three of the bedrooms are perfectly zoned in their own wing of the home, along with a family bathroom cleverly divided into three sections, ensuring smooth mornings for the entire household. Plus, a centrally situated fifth bedroom offers versatility as either a bedroom...

Price:

Offers Over \$1,050,000

Bridgette Griffiths 0430 445 750

Claire Franklin 0430 438 889

Approx. Floor Area | Internal 236 m² | External 43 m² | Total 279 m²

Lot Area | 4,323 m<sup>2</sup>

0

Offices of because status, all determinings are in instruct. Star arrows, incloses the upward direction. This plan and information completed within it for illustrative purposes only and not guaranteed be exact. Internated parties should make their own enquerous.