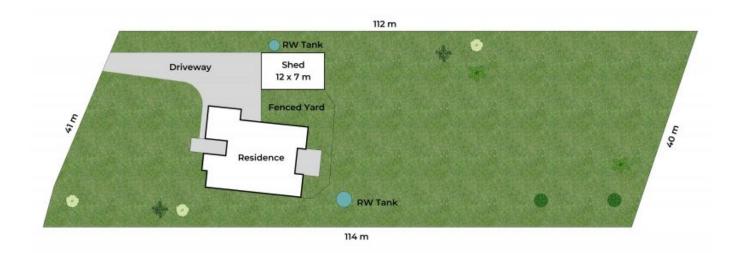

This luxurious 5-bedroom home, set on a beautiful 4,323m2 allotment, features a 12 x  $7 \times 4.8 \text{m}$  high clearance, fully powered shed? a true homeowner's dream.

Begin your journey on the front porch, where a timber deck invites you to pause and take in the beauty of your surroundings.

Price:

Offers Over \$1,050,000

Bridgette Griffiths 0430 445 750

Claire Franklin 0430 438 889

Approx. Floor Area | Internal 236 m² | External 43 m² | Total 279 m²

Lot Area | 4,323 m<sup>2</sup>

0

Offices of because status, all determinings are in instruct. Star arrows, incloses the upward direction. This plan and information completed within it for illustrative purposes only and not guaranteed be exact. Internated parties should make their own enquerous.